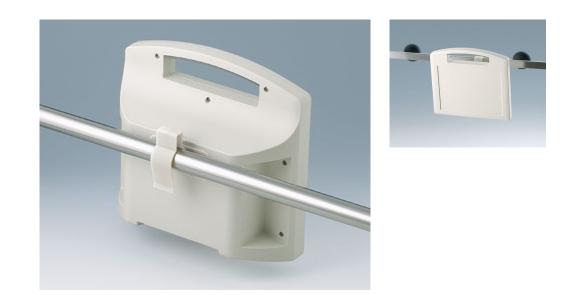

## HOLDING DEVICES

- Fastening element for DIN rails in accordance with DIN EN 60715 TH35 and G32 •
- Holding clamp for round tubes up to ø 32 mm / equipment rails DIN EN ISO 19054 •

## Select Versions

B1300017 Fastening element for DIN-Rails PA 6 off-white RAL 9002

B1300019 Fastening element for DIN-Rails PA 6 black RAL 9005

B4308237 Holding clamps PA 6 off-white RAL 9002

B4308238 Holding clamps PA 6 lava