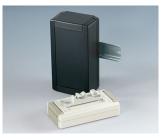

B6811751 DIN rail adapter PA 66 (UL 94 V-0) black RAL 9005

Subject to technical modification without notice. © by OKW Gehäusesysteme, Buchen/Germany.