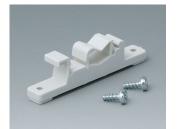

## Select Versions

B1300017 Fastening element for DIN-Rails PA 6 off-white RAL 9002

B1300019 Fastening element for DIN-Rails PA 6 black RAL 9005

B4308237 Holding clamps PA 6 off-white RAL 9002

B4308238 Holding clamps PA 6 lava