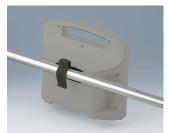

## HOLDING DEVICES

- Fastening element for DIN rails in accordance with DIN EN 60715 TH35 and G32 •
- Holding clamp for round tubes up to ø 32 mm / equipment rails DIN EN ISO 19054 •

## Select Versions

B1300017 Fastening element for DIN-Rails PA 6 off-white RAL 9002

B1300019 Fastening element for DIN-Rails PA 6 black RAL 9005

B4308237 Holding clamps PA 6 off-white RAL 9002

B4308238 Holding clamps PA 6 lava