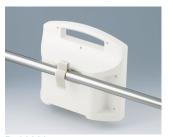

## HOLDING DEVICES

- Fastening element for DIN rails in accordance with DIN EN 60715 TH35 and G32 •
- Holding clamp for round tubes up to ø 32 mm / equipment rails DIN EN ISO 19054 •

## Select Versions

B1300017 Fastening element for DIN-Rails PA 6 off-white RAL 9002

B1300019 Fastening element for DIN-Rails PA 6 black RAL 9005

B4308237 Holding clamps PA 6 off-white RAL 9002

B4308238 Holding clamps PA 6 lava