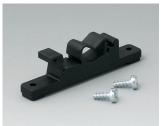

## HOLDING DEVICES

- Fastening element for DIN rails in accordance with DIN EN 60715 TH35 and G32 •
- Holding clamp for round tubes up to ø 32 mm / equipment rails DIN EN ISO 19054 •

## Select Versions

B1300017 Fastening element for DIN-Rails PA 6 off-white RAL 9002

B1300019 Fastening element for DIN-Rails PA 6 black RAL 9005

B4308237 Holding clamps PA 6 off-white RAL 9002

B4308238 Holding clamps PA 6 lava