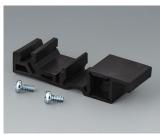

## HOLDING DEVICES

- Fastening element for DIN rails in accordance with DIN EN 60715 TH35 and G32 •
- Holding clamp for round tubes up to ø 32 mm / equipment rails DIN EN ISO 19054 •

## Select Versions

B1300017 Fastening element for DIN-Rails PA 6 off-white RAL 9002

B1300019 Fastening element for DIN-Rails PA 6 black RAL 9005

B4308237 Holding clamps PA 6 off-white RAL 9002

B4308238 Holding clamps PA 6 lava