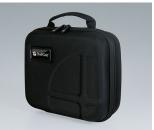

# CARRY CASES

The 300 series of carry cases has a modern design and offers reliable protection for your valuable equipment and accessories. They are available in 4 sizes. The choice is yours: carry cases empty or as sets with optional components for the individual partitioning of the interior according to your own requirements.

- The carry cases consist of coated thermoformed shells for a high-quality look and feel
- · Robust and durable yet light in weight, they offer easy and comfortable handling
- They can be flexibly adapted: movable and upholstered partitions with Velcro fastening for practical divisions, standardised foam inserts with a grid for individual customisation, optional Velcro pouches in a modular assembly system for easy fixing to put the interior of the cases in order
- Integrated drawer compartments are ideal for operating instructions, documents and the like everything
  has its place and is safely stored
- The carry cases can be fitted with logos or nameplates for your company branding (business card compartment, logo window, zipper)