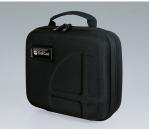

# CARRY CASES

The 300 series of carry cases has a modern design and offers reliable protection for your valuable equipment and accessories. They are available in 4 sizes. The choice is yours: carry cases empty or as sets with optional components for the individual partitioning of the interior according to your own requirements.

- The carry cases consist of coated thermoformed shells for a high-quality look and feel
- · Robust and durable yet light in weight, they offer easy and comfortable handling
- They can be flexibly adapted: movable and upholstered partitions with Velcro fastening for practical divisions, standardised foam inserts with a grid for individual customisation, optional Velcro pouches in a modular assembly system for easy fixing to put the interior of the cases in order
- Integrated drawer compartments are ideal for operating instructions, documents and the like everything
  has its place and is safely stored
- The carry cases can be fitted with logos or nameplates for your company branding (business card compartment, logo window, zipper)