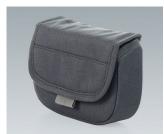

### Accessory to complete

K0300012 Shoulder strap 330 / 340 black 1600x55x5mm

K0300017 Pouch (small) 330 / 340 grey 170x120x55mm

K0300018 Pouch (transparent) 330 / 340 grey 170x120x55mm

K0300020 Pouch (double-size) 330 / 340 grey 170x220x55mm