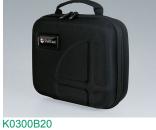

#### **Select Versions**

K0300B10 Carry case 310 without handle

black 226x142x92mm

K0300B12 Carry case 310 with foam insert set

black 226x142x92mm

K0300B13 Carry case 310 with drawer compartment and divider

black 226x142x92mm

K0300B22 Carry case 320 with foam insert set

black 294x240x107mm

K0300B33 Carry case 330 with compartments and dividers

black 360x265x145mm

K0300B23 Carry case 320 with compartment and dividers