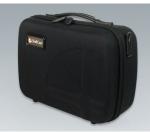

# CARRY CASES

The 300 series of carry cases has a modern design and offers reliable protection for your valuable equipment and accessories. They are available in 4 sizes. The choice is yours: carry cases empty or as sets with optional components for the individual partitioning of the interior according to your own requirements.

#### **Select Versions**

K0300B10 Carry case 310 without handle

black 226x142x92mm

K0300B12 Carry case 310 with foam insert set

black 226x142x92mm

K0300B13 Carry case 310 with drawer compartment and divider