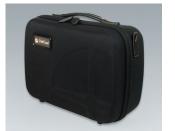

# CARRY CASES

The 300 series of carry cases has a modern design and offers reliable protection for your valuable equipment and accessories. They are available in 4 sizes. The choice is yours: carry cases empty or as sets with optional components for the individual partitioning of the interior according to your own requirements.

- The carry cases consist of coated thermoformed shells for a high-quality look and feel
- · Robust and durable yet light in weight, they offer easy and comfortable handling
- They can be flexibly adapted: movable and upholstered partitions with Velcro fastening for practical divisions, standardised foam inserts with a grid for individual customisation, optional Velcro pouches in a modular assembly system for easy fixing to put the interior of the cases in order
- Integrated drawer compartments are ideal for operating instructions, documents and the like everything
  has its place and is safely stored
- The carry cases can be fitted with logos or nameplates for your company branding (business card compartment, logo window, zipper)