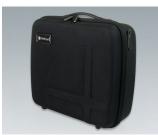

# CARRY CASES

The 300 series of carry cases has a modern design and offers reliable protection for your valuable equipment and accessories. They are available in 4 sizes. The choice is yours: carry cases empty or as sets with optional components for the individual partitioning of the interior according to your own requirements.

black 294x240x107mm

K0300B40 Carry case 340 with handle

black 410x365x150mm

K0300B30 Carry case 330 with handle

black 360x265x145mm

K0300B42 Carry case 340 with foam insert set

black 410x365x150mm

Carry case 320 with handle