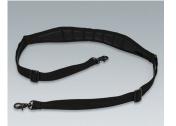

### Accessory to complete

K0300012 Shoulder strap 330 / 340 black 1600x55x5mm

K0300017 Pouch (small) 330 / 340 grey 170x120x55mm

K0300018 Pouch (transparent) 330 / 340 grey 170x120x55mm

K0300020 Pouch (double-size) 330 / 340 grey 170x220x55mm