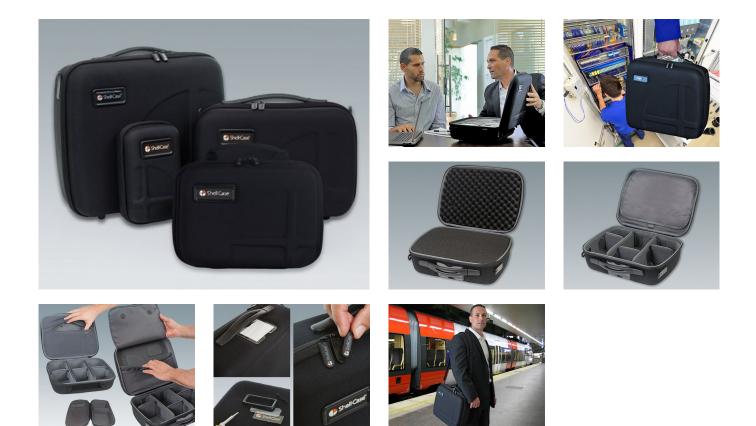

# CARRY CASES

The 300 series of carry cases has a modern design and offers reliable protection for your valuable equipment and accessories. They are available in 4 sizes. The choice is yours: carry cases empty or as sets with optional components for the individual partitioning of the interior according to your own requirements.

- The carry cases consist of coated thermoformed shells for a high-quality look and feel
- · Robust and durable yet light in weight, they offer easy and comfortable handling
- They can be flexibly adapted: movable and upholstered partitions with Velcro fastening for practical divisions, standardised foam inserts with a grid for individual customisation, optional Velcro pouches in a modular assembly system for easy fixing to put the interior of the cases in order
- Integrated drawer compartments are ideal for operating instructions, documents and the like everything
  has its place and is safely stored
- The carry cases can be fitted with logos or nameplates for your company branding (business card compartment, logo window, zipper)

#### **Select Versions**

K0300B10 Carry case 310 without handle

black 226x142x92mm

K0300B12 Carry case 310 with foam insert set

black 226x142x92mm

K0300B13 Carry case 310 with drawer compartment and divider

black 226x142x92mm

K0300B22 Carry case 320 with foam insert set

black 294x240x107mm

K0300B33 Carry case 330 with compartments and dividers

black 360x265x145mm

K0300B23 Carry case 320 with compartment and dividers

black 294x240x107mm

K0300B40 Carry case 340 with handle

black 410x365x150mm

K0300B30 Carry case 330 with handle

black 360x265x145mm

K0300B42 Carry case 340 with foam insert set

black 410x365x150mm

Carry case 320 with handle

294x240x107mm

K0300B32 Carry case 330 with foam insert set

black 360x265x145mm

K0300B43 Carry case 340 with compartments and dividers

black 410x365x150mm

### Accessory to complete

K0300012 Shoulder strap 330 / 340 black 1600x55x5mm

K0300017 Pouch (small) 330 / 340 grey 170x120x55mm

K0300018 Pouch (transparent) 330 / 340 grey 170x120x55mm

K0300020 Pouch (double-size) 330 / 340 grey 170x220x55mm