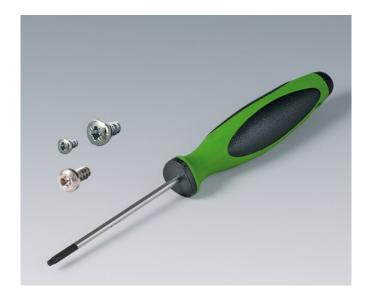

## **SCREWS**

Self-tapping screws are available for securing PCBs and mounting plates as well as components.

Installation instructions: Please note the different types of cross-head screws (PZ / PH) as well as the size of the screwdriver.

A0399T06 Torx T6 screwdriver

A0399T08
Torx T8 screwdriver

A0399T20 Torx T20 screwdriver

A9199008 Set of screws

B5111201 Set of screws

## Accessory

A0399T10 Torx T10 screwdriver

Subject to technical modification without notice. © by OKW Gehäusesysteme, Buchen/Germany.