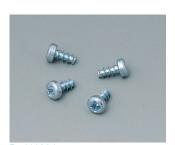

## **SCREWS**

A0308132 Self-tapping screw 3 x 8 mm (T10) Stainless steel

A0325060 Self-tapping screw 2.5 x 6 mm (T8) Stainless steel

A0325080 Self-tapping screws 2.5 x 8 mm (PZ1)

A0330080 Screw M3 x 8 mm (T10) Stainless steel