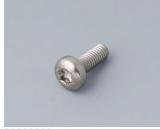

## **SCREWS**

A0308132 Self-tapping screw 3 x 8 mm (T10) Stainless steel

A0325060 Self-tapping screw 2.5 x 6 mm (T8) Stainless steel

A0325080 Self-tapping screws 2.5 x 8 mm (PZ1)

A0330080 Screw M3 x 8 mm (T10) Stainless steel