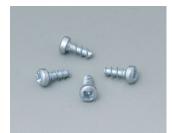

## **SCREWS**

Self-tapping screws are available for securing PCBs and mounting plates as well as components.

Installation instructions: Please note the different types of cross-head screws (PZ / PH) as well as the size of the screwdriver.

## Select Versions

A0304031 Self-tapping screws 2.2 x 5 mm (PZ1)

Self-tapping screws 2.5 x 6 mm (PZ1)

A0306031 Self-tapping screws 3 x 6 mm (PZ1)

Self-tapping screws 3 x 8 mm (PZ1)