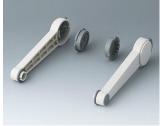

## HANDLE BAR, BAIL ARM

Tilt and swivel carry handle bars made of plastic and diecast zinc. With matching anodised aluminium profile, cut to the correct width for your enclosure, and supplied as a separate component.

## HANDLE BAR, BAIL ARM

A9300018 Side arm kit PA 6 pebble grey RAL 7032

A9300522 Side arm kit PA 6 (UL 94 HB) black RAL 9005

A9300722 Side arm kit PA 6 off-white RAL 9002

A9300822 Side arm kit PA 6 light grey RAL 7035

Subject to technical modification without notice. © by OKW Gehäusesysteme, Buchen/Germany.