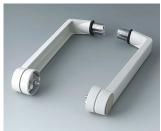

## HANDLE BAR, BAIL ARM

Tilt and swivel carry handle bars made of plastic and diecast zinc. With matching anodised aluminium profile, cut to the correct width for your enclosure, and supplied as a separate component.

## Select Versions

A9300014 Side arm kit Zinc off-white RAL 9002

A9300015 Side arm kit PA 6 (UL 94 HB) black RAL 9005

A9300016 Side arm kit PA 6 off-white RAL 9002

A9300017 Side arm kit PA 6 off-white RAL 9002

A9300018 Side arm kit PA 6 pebble grey RAL 7032

A9300522 Side arm kit PA 6 (UL 94 HB) black RAL 9005

A9300722 Side arm kit PA 6 off-white RAL 9002

A9300822 Side arm kit PA 6 light grey RAL 7035

Subject to technical modification without notice. © by OKW Gehäusesysteme, Buchen/Germany.