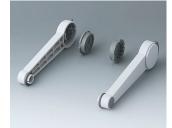

## HANDLE BAR, BAIL ARM

Tilt and swivel carry handle bars made of plastic and diecast zinc. With matching anodised aluminium profile, cut to the correct width for your enclosure, and supplied as a separate component.

## HANDLE BAR, BAIL ARM

A9300018 Side arm kit PA 6 pebble grey RAL 7032

A9300522 Side arm kit PA 6 (UL 94 HB) black RAL 9005

A9300722 Side arm kit PA 6 off-white RAL 9002

A9300822 Side arm kit PA 6 light grey RAL 7035

Subject to technical modification without notice. © by OKW Gehäusesysteme, Buchen/Germany.