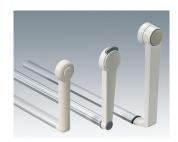

## HANDLE BAR, BAIL ARM

Tilt and swivel carry handle bars made of plastic and diecast zinc. With matching anodised aluminium profile, cut to the correct width for your enclosure, and supplied as a separate component.

## HANDLE BAR, BAIL ARM

## Select Versions

A9300014 Side arm kit Zinc off-white RAL 9002

A9300015 Side arm kit PA 6 (UL 94 HB) black RAL 9005

A9300016 Side arm kit PA 6 off-white RAL 9002

A9300017 Side arm kit PA 6 off-white RAL 9002

A9300018 Side arm kit PA 6 pebble grey RAL 7032

A9300522 Side arm kit PA 6 (UL 94 HB) black RAL 9005

A9300722 Side arm kit PA 6 off-white RAL 9002

A9300822 Side arm kit PA 6 light grey RAL 7035

Subject to technical modification without notice. © by OKW Gehäusesysteme, Buchen/Germany.