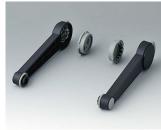

## HANDLE BAR, BAIL ARM

Tilt and swivel carry handle bars made of plastic and diecast zinc. With matching anodised aluminium profile, cut to the correct width for your enclosure, and supplied as a separate component.

## HANDLE BAR, BAIL ARM

## Select Versions

A9300014 Side arm kit Zinc off-white RAL 9002

A9300015 Side arm kit PA 6 (UL 94 HB) black RAL 9005

A9300016 Side arm kit PA 6 off-white RAL 9002

A9300017 Side arm kit PA 6 off-white RAL 9002