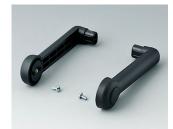

## HANDLE BAR, BAIL ARM

Tilt and swivel carry handle bars made of plastic and diecast zinc. With matching anodised aluminium profile, cut to the correct width for your enclosure, and supplied as a separate component.

## Select Versions

A9300014 Side arm kit Zinc off-white RAL 9002

A9300015 Side arm kit PA 6 (UL 94 HB) black RAL 9005

A9300016 Side arm kit PA 6 off-white RAL 9002

A9300017 Side arm kit PA 6 off-white RAL 9002