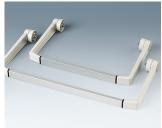

## HANDLE BAR, BAIL ARM

Tilt and swivel carry handle bars made of plastic and diecast zinc. With matching anodised aluminium profile, cut to the correct width for your enclosure, and supplied as a separate component.

## Select Versions

A9300014 Side arm kit Zinc off-white RAL 9002

A9300015 Side arm kit PA 6 (UL 94 HB) black RAL 9005

A9300016 Side arm kit PA 6 off-white RAL 9002

A9300017 Side arm kit PA 6 off-white RAL 9002

A9300018 Side arm kit PA 6 pebble grey RAL 7032

A9300522 Side arm kit PA 6 (UL 94 HB) black RAL 9005

A9300722 Side arm kit PA 6 off-white RAL 9002

A9300822 Side arm kit PA 6 light grey RAL 7035

Subject to technical modification without notice. © by OKW Gehäusesysteme, Buchen/Germany.