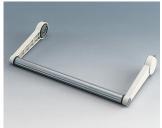

## HANDLE BAR, BAIL ARM

Tilt and swivel carry handle bars made of plastic and diecast zinc. With matching anodised aluminium profile, cut to the correct width for your enclosure, and supplied as a separate component.

## Select Versions

A9300014 Side arm kit Zinc off-white RAL 9002

A9300015 Side arm kit PA 6 (UL 94 HB) black RAL 9005

A9300016 Side arm kit PA 6 off-white RAL 9002

A9300017 Side arm kit PA 6 off-white RAL 9002

A9300018 Side arm kit PA 6 pebble grey RAL 7032

A9300522 Side arm kit PA 6 (UL 94 HB) black RAL 9005

A9300722 Side arm kit PA 6 off-white RAL 9002

A9300822 Side arm kit PA 6 light grey RAL 7035

Subject to technical modification without notice. © by OKW Gehäusesysteme, Buchen/Germany.