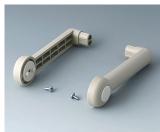

## Select Versions

A9300014 Side arm kit Zinc off-white RAL 9002

A9300015 Side arm kit PA 6 (UL 94 HB) black RAL 9005

A9300016 Side arm kit PA 6 off-white RAL 9002

A9300017 Side arm kit PA 6 off-white RAL 9002

A9300018 Side arm kit PA 6 pebble grey RAL 7032

A9300522 Side arm kit PA 6 (UL 94 HB) black RAL 9005

A9300722 Side arm kit PA 6 off-white RAL 9002

A9300822 Side arm kit PA 6 light grey RAL 7035

Subject to technical modification without notice. © by OKW Gehäusesysteme, Buchen/Germany.