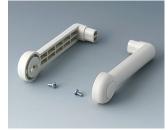

## Select Versions

A9300014 Side arm kit Zinc off-white RAL 9002

A9300015 Side arm kit PA 6 (UL 94 HB) black RAL 9005

A9300016 Side arm kit PA 6 off-white RAL 9002

A9300017 Side arm kit PA 6 off-white RAL 9002

A9300018 Side arm kit PA 6 pebble grey RAL 7032

A9300522 Side arm kit PA 6 (UL 94 HB) black RAL 9005

A9300722 Side arm kit PA 6 off-white RAL 9002

A9300822 Side arm kit PA 6 light grey RAL 7035

Subject to technical modification without notice. © by OKW Gehäusesysteme, Buchen/Germany.