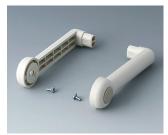

## Select Versions

A9300014 Side arm kit Zinc off-white RAL 9002

A9300015 Side arm kit PA 6 (UL 94 HB) black RAL 9005

A9300016 Side arm kit PA 6 off-white RAL 9002

A9300017 Side arm kit PA 6 off-white RAL 9002

A9300018 Side arm kit PA 6 pebble grey RAL 7032

A9300522 Side arm kit PA 6 (UL 94 HB) black RAL 9005

A9300722 Side arm kit PA 6 off-white RAL 9002

A9300822 Side arm kit PA 6 light grey RAL 7035

Subject to technical modification without notice. © by OKW Gehäusesysteme, Buchen/Germany.