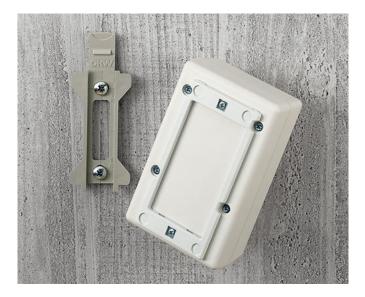

# WALL MOUNTING

Universal wall suspension elements or wall-mounting brackets for external wall mounting of our small plastic enclosures.

#### Select Versions

A9204108 Wall mounting brackets PA 6 pebble grey RAL 7032

A9305017 Wall suspension elements ASA+PC (UL 94 V-0) off-white RAL 9002

A9305019 Wall suspension elements ASA+PC (UL 94 V-0) black RAL 9005