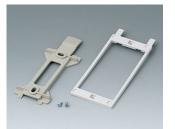

#### Select Versions

A9204108 Wall mounting brackets PA 6 pebble grey RAL 7032

A9305017 Wall suspension elements ASA+PC (UL 94 V-0) off-white RAL 9002

A9305019 Wall suspension elements ASA+PC (UL 94 V-0) black RAL 9005

B1350048 Wall suspension elements ABS (UL 94 HB) pebble grey RAL 7032

B1360048 Wall suspension elements ABS (UL 94 HB) pebble grey RAL 7032