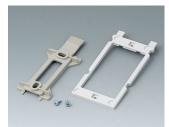

#### Select Versions

A9204108 Wall mounting brackets PA 6 pebble grey RAL 7032

A9305017 Wall suspension elements ASA+PC (UL 94 V-0) off-white RAL 9002

A9305019 Wall suspension elements ASA+PC (UL 94 V-0) black RAL 9005

B1350048 Wall suspension elements ABS (UL 94 HB) pebble grey RAL 7032

B1360048 Wall suspension elements ABS (UL 94 HB) pebble grey RAL 7032