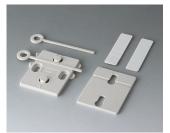

#### Select Versions

A9204108 Wall mounting brackets PA 6 pebble grey RAL 7032

A9305017 Wall suspension elements ASA+PC (UL 94 V-0) off-white RAL 9002

A9305019 Wall suspension elements ASA+PC (UL 94 V-0) black RAL 9005

B1350048 Wall suspension elements ABS (UL 94 HB) pebble grey RAL 7032

B1360048 Wall suspension elements ABS (UL 94 HB) pebble grey RAL 7032