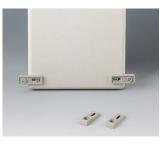

B1350048 Wall suspension elements ABS (UL 94 HB) pebble grey RAL 7032

B1360048 Wall suspension elements ABS (UL 94 HB) pebble grey RAL 7032

#### Accessory

Adhesive foil holder

Subject to technical modification without notice. © by OKW Gehäusesysteme, Buchen/Germany.