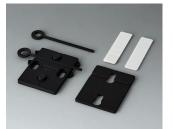

#### Select Versions

A9204108 Wall mounting brackets PA 6 pebble grey RAL 7032

A9305017 Wall suspension elements ASA+PC (UL 94 V-0) off-white RAL 9002

A9305019 Wall suspension elements ASA+PC (UL 94 V-0) black RAL 9005

B1350048 Wall suspension elements ABS (UL 94 HB) pebble grey RAL 7032

B1360048 Wall suspension elements ABS (UL 94 HB) pebble grey RAL 7032