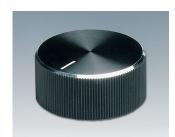

- · different designs and sizes: practical, with a good grip
- high-grade metal effect with aluminium cap or insert embellisher; the colour and styling of your front panel thus forms a unified whole
- · models with markings; advantageous for adjusting and indicating
- lateral screw fixing for rotary potentiometer with shaft ends
- sizes from ø 12 to ø 38 mm with spindle sizes 4 mm or 6 mm
- · accessory insert: reduces borehole from 6 to 4 mm

#### Select Versions

A1310560 TUNING KNOB, with lateral screw fixing PC black RAL 9005 15.4x13.2mm 6mm

A1311860 TUNING KNOB, with lateral screw fixing PF (UL 94 V-0) black RAL 9005 18.8x12.5mm 6mm

A1312560 TUNING KNOB, with lateral screw fixing ABS (UL 94 HB) black RAL 9005 20.7x19.7mm 6mm