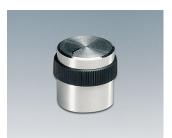

- · different designs and sizes: practical, with a good grip
- high-grade metal effect with aluminium cap or insert embellisher; the colour and styling of your front panel thus forms a unified whole
- · models with markings; advantageous for adjusting and indicating
- lateral screw fixing for rotary potentiometer with shaft ends
- sizes from ø 12 to ø 38 mm with spindle sizes 4 mm or 6 mm
- · accessory insert: reduces borehole from 6 to 4 mm

A1316240 TUNING KNOB, with lateral screw fixing ABS (UL 94 HB) black RAL 9005 16.4x12.3mm 4mm

A1317860 TUNING KNOB, with lateral screw fixing PF (UL 94 V-0) black RAL 9005 20.3x12.8mm 6mm

A1318260 TUNING KNOB, with lateral screw fixing ABS (UL 94 HB) black/alu 18.2x14.2mm 6mm