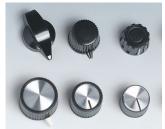

- · different designs and sizes: practical, with a good grip
- high-grade metal effect with aluminium cap or insert embellisher; the colour and styling of your front panel thus forms a unified whole
- · models with markings; advantageous for adjusting and indicating
- lateral screw fixing for rotary potentiometer with shaft ends
- sizes from ø 12 to ø 38 mm with spindle sizes 4 mm or 6 mm
- · accessory insert: reduces borehole from 6 to 4 mm

#### Select Versions

A1310560 TUNING KNOB, with lateral screw fixing PC black RAL 9005 15.4x13.2mm 6mm

A1311860 TUNING KNOB, with lateral screw fixing PF (UL 94 V-0) black RAL 9005 18.8x12.5mm 6mm

A1312560 TUNING KNOB, with lateral screw fixing ABS (UL 94 HB) black RAL 9005 20.7x19.7mm 6mm