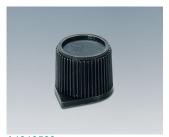

### Accessory

A1300040 Insert ABS (UL 94 HB) black RAL 9005 7.4x7mm 4mm

Subject to technical modification without notice. © by OKW Gehäusesysteme, Buchen/Germany.