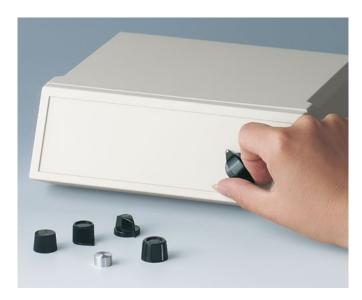

### Practical Range of Tuning Knobs

Choose a knob that meets your own special size and design requirements. OKW TUNING KNOBS are suitable for many different applications and are offered in thermoplastic for normal use and thermosetting plastic (Duroplast) for high temperature resistance requirements.

- · different designs and sizes: practical, with a good grip
- high-grade metal effect with aluminium cap or insert embellisher; the colour and styling of your front panel thus forms a unified whole
- · models with markings; advantageous for adjusting and indicating
- lateral screw fixing for rotary potentiometer with shaft ends
- sizes from ø 12 to ø 38 mm with spindle sizes 4 mm or 6 mm
- · accessory insert: reduces borehole from 6 to 4 mm

### Accessory

A1300040 Insert ABS (UL 94 HB) black RAL 9005 7.4x7mm 4mm

Subject to technical modification without notice. © by OKW Gehäusesysteme, Buchen/Germany.