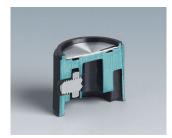

- · different designs and sizes: practical, with a good grip
- high-grade metal effect with aluminium cap or insert embellisher; the colour and styling of your front panel thus forms a unified whole
- · models with markings; advantageous for adjusting and indicating
- lateral screw fixing for rotary potentiometer with shaft ends
- sizes from ø 12 to ø 38 mm with spindle sizes 4 mm or 6 mm
- · accessory insert: reduces borehole from 6 to 4 mm

#### Select Versions

A1310560 TUNING KNOB, with lateral screw fixing PC black RAL 9005 15.4x13.2mm 6mm

A1311860 TUNING KNOB, with lateral screw fixing PF (UL 94 V-0) black RAL 9005 18.8x12.5mm 6mm

A1312560 TUNING KNOB, with lateral screw fixing ABS (UL 94 HB) black RAL 9005 20.7x19.7mm 6mm