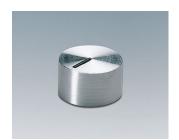

- · different designs and sizes: practical, with a good grip
- high-grade metal effect with aluminium cap or insert embellisher; the colour and styling of your front panel thus forms a unified whole
- · models with markings; advantageous for adjusting and indicating
- lateral screw fixing for rotary potentiometer with shaft ends
- sizes from ø 12 to ø 38 mm with spindle sizes 4 mm or 6 mm
- · accessory insert: reduces borehole from 6 to 4 mm

#### Select Versions

A1310560 TUNING KNOB, with lateral screw fixing PC black RAL 9005 15.4x13.2mm 6mm

A1311860 TUNING KNOB, with lateral screw fixing PF (UL 94 V-0) black RAL 9005 18.8x12.5mm 6mm

A1312560 TUNING KNOB, with lateral screw fixing ABS (UL 94 HB) black RAL 9005 20.7x19.7mm 6mm