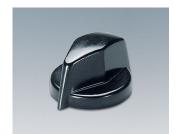

### Practical Range of Tuning Knobs

Choose a knob that meets your own special size and design requirements. OKW TUNING KNOBS are suitable for many different applications and are offered in thermoplastic for normal use and thermosetting plastic (Duroplast) for high temperature resistance requirements.

- · different designs and sizes: practical, with a good grip
- high-grade metal effect with aluminium cap or insert embellisher; the colour and styling of your front panel thus forms a unified whole
- · models with markings; advantageous for adjusting and indicating
- lateral screw fixing for rotary potentiometer with shaft ends
- sizes from ø 12 to ø 38 mm with spindle sizes 4 mm or 6 mm
- · accessory insert: reduces borehole from 6 to 4 mm