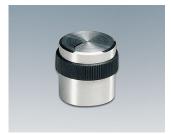

- · different designs and sizes: practical, with a good grip
- high-grade metal effect with aluminium cap or insert embellisher; the colour and styling of your front panel thus forms a unified whole
- · models with markings; advantageous for adjusting and indicating
- lateral screw fixing for rotary potentiometer with shaft ends
- sizes from ø 12 to ø 38 mm with spindle sizes 4 mm or 6 mm
- · accessory insert: reduces borehole from 6 to 4 mm

A1321160 TUNING KNOB, with lateral screw fixing ABS (UL 94 HB) black RAL 9005 20x16mm 6mm

A1321260 TUNING KNOB, with lateral screw fixing PF (UL 94 V-0) black/alu 21x10mm 6mm

A1321860 TUNING KNOB, with lateral screw fixing PF (UL 94 V-0) black RAL 9005 23x16mm 6mm