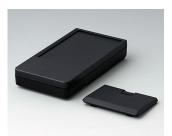

### Compact handheld enclosures

The attractive pocket-sized DATEC-POCKET-BOX plastic enclosures offer a remarkable amount of technology in a minimum of space, as well as sturdy construction.

- thin profile for comfortable holding
- plain surfaces allow easier machining for the interfaces
- battery compartments for N, AA, AAA and 9 V cells
- standard versions with pre-fitted sealing gaskets provide greater protection against dust and water entry
- recessed operating area for protecting the membrane keypad or decorative foil/label
- three sizes in two colours
- ABS (UL 94 HB) or PMMA plexiglas infra-red light-permeable (UL 94 HB); for efficient infra-red signals the recessed front face is clear polished (sizes M/L)
- belt/pocket clip as accessory
- internal fastening pillars for PCBs

A9072119 DATEC-POCKET-BOX L ABS (UL 94 HB) black RAL 9005 120x65x22mm IP 54

A9072127 DATEC-POCKET-BOX L ABS (UL 94 HB) off-white RAL 9002 120x65x22mm IP 41

A9072229 DATEC-POCKET-BOX L PMMA (IR) (UL 94 HB) black RAL 9005 120x65x22mm IP 41