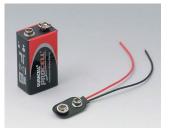

#### Accessory "battery"

A9160003 Plug-in contact, 1 x 9 V (PP3)

A9072129 DATEC-POCKET-BOX L ABS (UL 94 HB) black RAL 9005 120x65x22mm IP 41

A9072209 DATEC-POCKET-BOX L PMMA (IR) (UL 94 HB) black RAL 9005 120x65x22mm IP 41