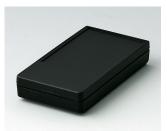

### Compact handheld enclosures

The attractive pocket-sized DATEC-POCKET-BOX plastic enclosures offer a remarkable amount of technology in a minimum of space, as well as sturdy construction.

- thin profile for comfortable holding
- plain surfaces allow easier machining for the interfaces
- battery compartments for N, AA, AAA and 9 V cells
- standard versions with pre-fitted sealing gaskets provide greater protection against dust and water entry
- recessed operating area for protecting the membrane keypad or decorative foil/label
- three sizes in two colours
- ABS (UL 94 HB) or PMMA plexiglas infra-red light-permeable (UL 94 HB); for efficient infra-red signals the recessed front face is clear polished (sizes M/L)
- belt/pocket clip as accessory
- internal fastening pillars for PCBs