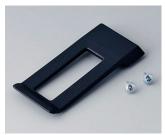

#### Accessory "screws"

A9172107 Belt/Pocket clip ABS (UL 94 HB) off-white RAL 9002 62x30mm

A9172109 Belt/Pocket clip ABS (UL 94 HB) black RAL 9005 62x30mm

A0304031 Self-tapping screws 2.2 x 5 mm (PZ1)

A0305031 Self-tapping screws 2.5 x 6 mm (PZ1)