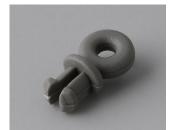

RAL 9005 105x58x18.5mm IP 54



A9072119 DATEC-POCKET-BOX L ABS (UL 94 HB) black RAL 9005 120x65x22mm IP 54





A9072127 DATEC-POCKET-BOX L ABS (UL 94 HB) off-white RAL 9002 120x65x22mm IP 41



A9072229 DATEC-POCKET-BOX L PMMA (IR) (UL 94 HB) black RAL 9005 120x65x22mm IP 41

#### Accessory "battery"



A9160003 Plug-in contact, 1 x 9 V (PP3)



A9072129 DATEC-POCKET-BOX L ABS (UL 94 HB) black RAL 9005 120x65x22mm IP 41



A9072209 DATEC-POCKET-BOX L PMMA (IR) (UL 94 HB) black RAL 9005 120x65x22mm IP 41



A9072219 DATEC-POCKET-BOX L ABS (UL 94 HB) black RAL 9005 120x65x22mm IP 54



A9190002 Set of battery clips, 2xN/2xAA/2xAAA Steel tin-plated



A9190003 Set of battery clips, 2xN/2xAA/2xAAA Steel nickel-plated



A9250251 Battery spacer PE foam 50x25x3mm



#### Accessory "carrying"



A9100001 Ring eyelet PA 6 volcano

#### Accessory "screws"



A9172107 Belt/Pocket clip ABS (UL 94 HB) off-white RAL 9002 62x30mm



A9172109 Belt/Pocket clip ABS (UL 94 HB) black RAL 9005 62x30mm



A0304031 Self-tapping screws 2.2 x 5 mm (PZ1)



A0305031 Self-tapping screws 2.5 x 6 mm (PZ1)

Subject to technical modification without notice. © by OKW Gehäusesysteme, Buchen/Germany.