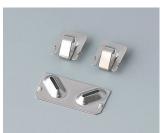

A9072219 DATEC-POCKET-BOX L ABS (UL 94 HB) black RAL 9005 120x65x22mm IP 54

A9190002 Set of battery clips, 2xN/2xAA/2xAAA Steel tin-plated

A9190003 Set of battery clips, 2xN/2xAA/2xAAA Steel nickel-plated