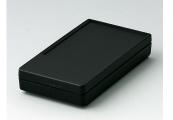

### Compact handheld enclosures

The attractive pocket-sized DATEC-POCKET-BOX plastic enclosures offer a remarkable amount of technology in a minimum of space, as well as sturdy construction.

- thin profile for comfortable holding
- plain surfaces allow easier machining for the interfaces
- battery compartments for N, AA, AAA and 9 V cells
- standard versions with pre-fitted sealing gaskets provide greater protection against dust and water entry
- recessed operating area for protecting the membrane keypad or decorative foil/label
- three sizes in two colours
- ABS (UL 94 HB) or PMMA plexiglas infra-red light-permeable (UL 94 HB); for efficient infra-red signals the recessed front face is clear polished (sizes M/L)
- belt/pocket clip as accessory
- internal fastening pillars for PCBs