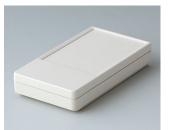

### Compact handheld enclosures

The attractive pocket-sized DATEC-POCKET-BOX plastic enclosures offer a remarkable amount of technology in a minimum of space, as well as sturdy construction.

- thin profile for comfortable holding
- plain surfaces allow easier machining for the interfaces
- battery compartments for N, AA, AAA and 9 V cells
- standard versions with pre-fitted sealing gaskets provide greater protection against dust and water entry
- recessed operating area for protecting the membrane keypad or decorative foil/label
- three sizes in two colours
- ABS (UL 94 HB) or PMMA plexiglas infra-red light-permeable (UL 94 HB); for efficient infra-red signals the recessed front face is clear polished (sizes M/L)
- belt/pocket clip as accessory
- internal fastening pillars for PCBs

#### Select Versions

A9070107 DATEC-POCKET-BOX S ABS (UL 94 HB) off-white RAL 9002 85x46x16mm IP 41

A9070209 DATEC-POCKET-BOX S PMMA (IR) (UL 94 HB) black RAL 9005 85x46x16mm IP 41

A9071117 DATEC-POCKET-BOX M ABS (UL 94 HB) off-white RAL 9002 105x58x18.5mm IP 54