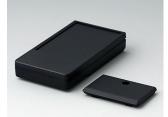

### Compact handheld enclosures

The attractive pocket-sized DATEC-POCKET-BOX plastic enclosures offer a remarkable amount of technology in a minimum of space, as well as sturdy construction.

- thin profile for comfortable holding
- plain surfaces allow easier machining for the interfaces
- battery compartments for N, AA, AAA and 9 V cells
- standard versions with pre-fitted sealing gaskets provide greater protection against dust and water entry
- recessed operating area for protecting the membrane keypad or decorative foil/label
- three sizes in two colours
- ABS (UL 94 HB) or PMMA plexiglas infra-red light-permeable (UL 94 HB); for efficient infra-red signals the recessed front face is clear polished (sizes M/L)
- belt/pocket clip as accessory
- internal fastening pillars for PCBs

A9072107 DATEC-POCKET-BOX L ABS (UL 94 HB) off-white RAL 9002 120x65x22mm IP 41

A9070109 DATEC-POCKET-BOX S ABS (UL 94 HB) black RAL 9005 85x46x16mm IP 41

A9070219 DATEC-POCKET-BOX S PMMA (IR) (UL 94 HB) black RAL 9005 85x46x16mm IP 54