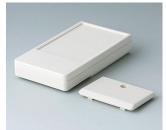

### Compact handheld enclosures

The attractive pocket-sized DATEC-POCKET-BOX plastic enclosures offer a remarkable amount of technology in a minimum of space, as well as sturdy construction.

- thin profile for comfortable holding
- plain surfaces allow easier machining for the interfaces
- battery compartments for N, AA, AAA and 9 V cells
- standard versions with pre-fitted sealing gaskets provide greater protection against dust and water entry
- recessed operating area for protecting the membrane keypad or decorative foil/label
- three sizes in two colours
- ABS (UL 94 HB) or PMMA plexiglas infra-red light-permeable (UL 94 HB); for efficient infra-red signals the recessed front face is clear polished (sizes M/L)
- belt/pocket clip as accessory
- internal fastening pillars for PCBs

#### Select Versions

A9070107 DATEC-POCKET-BOX S ABS (UL 94 HB) off-white RAL 9002 85x46x16mm IP 41

A9070209 DATEC-POCKET-BOX S PMMA (IR) (UL 94 HB) black RAL 9005 85x46x16mm IP 41

A9071117 DATEC-POCKET-BOX M ABS (UL 94 HB) off-white RAL 9002 105x58x18.5mm IP 54