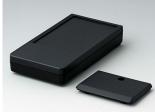

### Compact handheld enclosures

The attractive pocket-sized DATEC-POCKET-BOX plastic enclosures offer a remarkable amount of technology in a minimum of space, as well as sturdy construction.

- thin profile for comfortable holding
- plain surfaces allow easier machining for the interfaces
- battery compartments for N, AA, AAA and 9 V cells
- standard versions with pre-fitted sealing gaskets provide greater protection against dust and water entry
- recessed operating area for protecting the membrane keypad or decorative foil/label
- three sizes in two colours
- ABS (UL 94 HB) or PMMA plexiglas infra-red light-permeable (UL 94 HB); for efficient infra-red signals the recessed front face is clear polished (sizes M/L)
- belt/pocket clip as accessory
- internal fastening pillars for PCBs