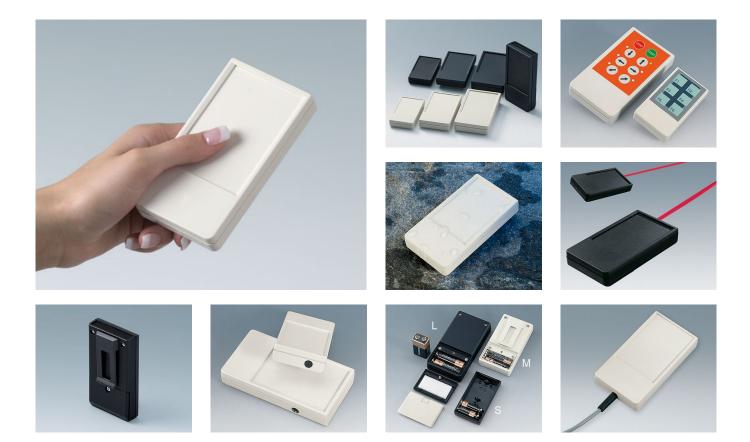

### Compact handheld enclosures

The attractive pocket-sized DATEC-POCKET-BOX plastic enclosures offer a remarkable amount of technology in a minimum of space, as well as sturdy construction.

- thin profile for comfortable holding
- plain surfaces allow easier machining for the interfaces
- battery compartments for N, AA, AAA and 9 V cells
- standard versions with pre-fitted sealing gaskets provide greater protection against dust and water entry
- recessed operating area for protecting the membrane keypad or decorative foil/label
- three sizes in two colours
- ABS (UL 94 HB) or PMMA plexiglas infra-red light-permeable (UL 94 HB); for efficient infra-red signals the recessed front face is clear polished (sizes M/L)
- belt/pocket clip as accessory
- internal fastening pillars for PCBs

#### Select Versions

A9070107 DATEC-POCKET-BOX S ABS (UL 94 HB) off-white RAL 9002 85x46x16mm IP 41

A9070209 DATEC-POCKET-BOX S PMMA (IR) (UL 94 HB) black RAL 9005 85x46x16mm IP 41

A9071117 DATEC-POCKET-BOX M ABS (UL 94 HB) off-white RAL 9002 105x58x18.5mm IP 54

A9072107 DATEC-POCKET-BOX L ABS (UL 94 HB) off-white RAL 9002 120x65x22mm IP 41

A9070109 DATEC-POCKET-BOX S ABS (UL 94 HB) black RAL 9005 85x46x16mm IP 41

A9070219 DATEC-POCKET-BOX S PMMA (IR) (UL 94 HB) black RAL 9005 85x46x16mm IP 54

A9071119 DATEC-POCKET-BOX M ABS (UL 94 HB) black RAL 9005 105x58x18.5mm IP 54

A9072109 DATEC-POCKET-BOX L ABS (UL 94 HB) black RAL 9005 120x65x22mm IP 41

A9070117 DATEC-POCKET-BOX S ABS (UL 94 HB) off-white RAL 9002 85x46x16mm IP 54

A9071107 DATEC-POCKET-BOX M ABS (UL 94 HB) off-white RAL 9002 105x58x18.5mm IP 41

A9071209 DATEC-POCKET-BOX M PMMA (IR) (UL 94 HB) black RAL 9005 105x58x18.5mm IP 41

A9072117 DATEC-POCKET-BOX L ABS (UL 94 HB) off-white RAL 9002 120x65x22mm IP 54

A9070119 DATEC-POCKET-BOX S ABS (UL 94 HB) black RAL 9005 85x46x16mm IP 54

A9071109 DATEC-POCKET-BOX M ABS (UL 94 HB) black RAL 9005 105x58x18.5mm IP 41

A9071219 DATEC-POCKET-BOX M ABS (UL 94 HB) black RAL 9005 105x58x18.5mm IP 54

A9072119 DATEC-POCKET-BOX L ABS (UL 94 HB) black RAL 9005 120x65x22mm IP 54

A9072127 DATEC-POCKET-BOX L ABS (UL 94 HB) off-white RAL 9002 120x65x22mm IP 41

A9072229 DATEC-POCKET-BOX L PMMA (IR) (UL 94 HB) black RAL 9005 120x65x22mm IP 41