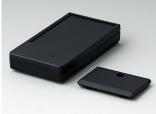

### Compact handheld enclosures

The attractive pocket-sized DATEC-POCKET-BOX plastic enclosures offer a remarkable amount of technology in a minimum of space, as well as sturdy construction.

- thin profile for comfortable holding
- plain surfaces allow easier machining for the interfaces
- battery compartments for N, AA, AAA and 9 V cells
- standard versions with pre-fitted sealing gaskets provide greater protection against dust and water entry
- recessed operating area for protecting the membrane keypad or decorative foil/label
- three sizes in two colours
- ABS (UL 94 HB) or PMMA plexiglas infra-red light-permeable (UL 94 HB); for efficient infra-red signals the recessed front face is clear polished (sizes M/L)
- belt/pocket clip as accessory
- internal fastening pillars for PCBs