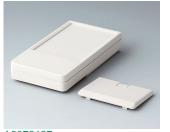

### Compact handheld enclosures

The attractive pocket-sized DATEC-POCKET-BOX plastic enclosures offer a remarkable amount of technology in a minimum of space, as well as sturdy construction.

- thin profile for comfortable holding
- plain surfaces allow easier machining for the interfaces
- battery compartments for N, AA, AAA and 9 V cells
- standard versions with pre-fitted sealing gaskets provide greater protection against dust and water entry
- recessed operating area for protecting the membrane keypad or decorative foil/label
- three sizes in two colours
- ABS (UL 94 HB) or PMMA plexiglas infra-red light-permeable (UL 94 HB); for efficient infra-red signals the recessed front face is clear polished (sizes M/L)
- belt/pocket clip as accessory
- internal fastening pillars for PCBs

#### Select Versions

A9070107 DATEC-POCKET-BOX S ABS (UL 94 HB) off-white RAL 9002 85x46x16mm IP 41

A9070209 DATEC-POCKET-BOX S PMMA (IR) (UL 94 HB) black RAL 9005 85x46x16mm IP 41

A9071117 DATEC-POCKET-BOX M ABS (UL 94 HB) off-white RAL 9002 105x58x18.5mm IP 54