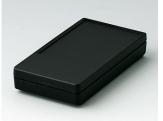

### Compact handheld enclosures

The attractive pocket-sized DATEC-POCKET-BOX plastic enclosures offer a remarkable amount of technology in a minimum of space, as well as sturdy construction.

- thin profile for comfortable holding
- plain surfaces allow easier machining for the interfaces
- battery compartments for N, AA, AAA and 9 V cells
- standard versions with pre-fitted sealing gaskets provide greater protection against dust and water entry
- recessed operating area for protecting the membrane keypad or decorative foil/label
- three sizes in two colours
- ABS (UL 94 HB) or PMMA plexiglas infra-red light-permeable (UL 94 HB); for efficient infra-red signals the recessed front face is clear polished (sizes M/L)
- belt/pocket clip as accessory
- internal fastening pillars for PCBs