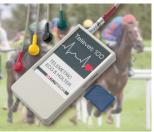

#### Applications and Examples

- · Especially suitable for measuring and control technology
- Remote controls
- · Pulse generator for ultra-sound and infra-red
- Sensors, optoelectronics
- Mobile data recording
- Wireless communications

Radio transmitter for machines

Telemetric ECG system for veterinary medicine