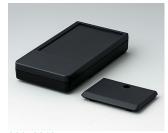

### Compact handheld enclosures

The attractive pocket-sized DATEC-POCKET-BOX plastic enclosures offer a remarkable amount of technology in a minimum of space, as well as sturdy construction.

- thin profile for comfortable holding
- plain surfaces allow easier machining for the interfaces
- battery compartments for N, AA, AAA and 9 V cells
- standard versions with pre-fitted sealing gaskets provide greater protection against dust and water entry
- recessed operating area for protecting the membrane keypad or decorative foil/label
- three sizes in two colours
- ABS (UL 94 HB) or PMMA plexiglas infra-red light-permeable (UL 94 HB); for efficient infra-red signals the recessed front face is clear polished (sizes M/L)
- belt/pocket clip as accessory
- internal fastening pillars for PCBs

#### Select Versions

A9070107 DATEC-POCKET-BOX S ABS (UL 94 HB) off-white RAL 9002 85x46x16mm IP 41

A9070209 DATEC-POCKET-BOX S PMMA (IR) (UL 94 HB) black RAL 9005 85x46x16mm IP 41

A9071117 DATEC-POCKET-BOX M ABS (UL 94 HB) off-white RAL 9002 105x58x18.5mm IP 54

A9072107 DATEC-POCKET-BOX L ABS (UL 94 HB) off-white RAL 9002 120x65x22mm IP 41

A9070109 DATEC-POCKET-BOX S ABS (UL 94 HB) black RAL 9005 85x46x16mm IP 41

A9070219 DATEC-POCKET-BOX S PMMA (IR) (UL 94 HB) black RAL 9005 85x46x16mm IP 54

A9071119 DATEC-POCKET-BOX M ABS (UL 94 HB) black RAL 9005 105x58x18.5mm IP 54

A9072109 DATEC-POCKET-BOX L ABS (UL 94 HB) black RAL 9005 120x65x22mm IP 41

A9070117 DATEC-POCKET-BOX S ABS (UL 94 HB) off-white RAL 9002 85x46x16mm IP 54

A9071107 DATEC-POCKET-BOX M ABS (UL 94 HB) off-white RAL 9002 105x58x18.5mm IP 41

A9071209 DATEC-POCKET-BOX M PMMA (IR) (UL 94 HB) black RAL 9005 105x58x18.5mm IP 41

A9072117 DATEC-POCKET-BOX L ABS (UL 94 HB) off-white RAL 9002 120x65x22mm IP 54

A9070119 DATEC-POCKET-BOX S ABS (UL 94 HB) black RAL 9005 85x46x16mm IP 54

A9071109 DATEC-POCKET-BOX M ABS (UL 94 HB) black RAL 9005 105x58x18.5mm IP 41

A9071219 DATEC-POCKET-BOX M ABS (UL 94 HB) black RAL 9005 105x58x18.5mm IP 54

A9072119 DATEC-POCKET-BOX L ABS (UL 94 HB) black RAL 9005 120x65x22mm IP 54

A9072127 DATEC-POCKET-BOX L ABS (UL 94 HB) off-white RAL 9002 120x65x22mm IP 41

A9072229 DATEC-POCKET-BOX L PMMA (IR) (UL 94 HB) black RAL 9005 120x65x22mm IP 41