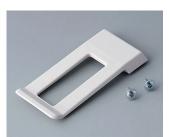

#### Accessory "screws"

A9172107 Belt/Pocket clip ABS (UL 94 HB) off-white RAL 9002 62x30mm

A9172109 Belt/Pocket clip ABS (UL 94 HB) black RAL 9005 62x30mm

A0304031 Self-tapping screws 2.2 x 5 mm (PZ1)

A0305031 Self-tapping screws 2.5 x 6 mm (PZ1)