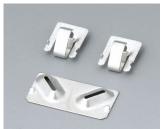

A9072219 DATEC-POCKET-BOX L ABS (UL 94 HB) black RAL 9005 120x65x22mm IP 54

A9190002 Set of battery clips, 2xN/2xAA/2xAAA Steel tin-plated

A9190003 Set of battery clips, 2xN/2xAA/2xAAA Steel nickel-plated