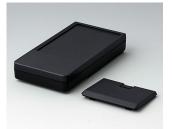

### Compact handheld enclosures

The attractive pocket-sized DATEC-POCKET-BOX plastic enclosures offer a remarkable amount of technology in a minimum of space, as well as sturdy construction.

- thin profile for comfortable holding
- plain surfaces allow easier machining for the interfaces
- battery compartments for N, AA, AAA and 9 V cells
- standard versions with pre-fitted sealing gaskets provide greater protection against dust and water entry
- recessed operating area for protecting the membrane keypad or decorative foil/label
- three sizes in two colours
- ABS (UL 94 HB) or PMMA plexiglas infra-red light-permeable (UL 94 HB); for efficient infra-red signals the recessed front face is clear polished (sizes M/L)
- belt/pocket clip as accessory
- internal fastening pillars for PCBs

A9071119 DATEC-POCKET-BOX M ABS (UL 94 HB) black RAL 9005 105x58x18.5mm IP 54

A9072109 DATEC-POCKET-BOX L ABS (UL 94 HB) black RAL 9005 120x65x22mm IP 41

A9070117 DATEC-POCKET-BOX S ABS (UL 94 HB) off-white RAL 9002 85x46x16mm IP 54