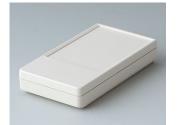

### Compact handheld enclosures

The attractive pocket-sized DATEC-POCKET-BOX plastic enclosures offer a remarkable amount of technology in a minimum of space, as well as sturdy construction.

- thin profile for comfortable holding
- plain surfaces allow easier machining for the interfaces
- battery compartments for N, AA, AAA and 9 V cells
- standard versions with pre-fitted sealing gaskets provide greater protection against dust and water entry
- recessed operating area for protecting the membrane keypad or decorative foil/label
- three sizes in two colours
- ABS (UL 94 HB) or PMMA plexiglas infra-red light-permeable (UL 94 HB); for efficient infra-red signals the recessed front face is clear polished (sizes M/L)
- belt/pocket clip as accessory
- internal fastening pillars for PCBs