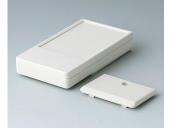

### Compact handheld enclosures

The attractive pocket-sized DATEC-POCKET-BOX plastic enclosures offer a remarkable amount of technology in a minimum of space, as well as sturdy construction.

- thin profile for comfortable holding
- plain surfaces allow easier machining for the interfaces
- battery compartments for N, AA, AAA and 9 V cells
- standard versions with pre-fitted sealing gaskets provide greater protection against dust and water entry
- recessed operating area for protecting the membrane keypad or decorative foil/label
- three sizes in two colours
- ABS (UL 94 HB) or PMMA plexiglas infra-red light-permeable (UL 94 HB); for efficient infra-red signals the recessed front face is clear polished (sizes M/L)
- belt/pocket clip as accessory
- internal fastening pillars for PCBs