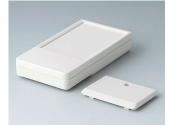

### Compact handheld enclosures

The attractive pocket-sized DATEC-POCKET-BOX plastic enclosures offer a remarkable amount of technology in a minimum of space, as well as sturdy construction.

- thin profile for comfortable holding
- plain surfaces allow easier machining for the interfaces
- battery compartments for N, AA, AAA and 9 V cells
- standard versions with pre-fitted sealing gaskets provide greater protection against dust and water entry
- recessed operating area for protecting the membrane keypad or decorative foil/label
- three sizes in two colours
- ABS (UL 94 HB) or PMMA plexiglas infra-red light-permeable (UL 94 HB); for efficient infra-red signals the recessed front face is clear polished (sizes M/L)
- belt/pocket clip as accessory
- internal fastening pillars for PCBs