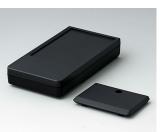

### Compact handheld enclosures

The attractive pocket-sized DATEC-POCKET-BOX plastic enclosures offer a remarkable amount of technology in a minimum of space, as well as sturdy construction.

- thin profile for comfortable holding
- plain surfaces allow easier machining for the interfaces
- battery compartments for N, AA, AAA and 9 V cells
- standard versions with pre-fitted sealing gaskets provide greater protection against dust and water entry
- recessed operating area for protecting the membrane keypad or decorative foil/label
- three sizes in two colours
- ABS (UL 94 HB) or PMMA plexiglas infra-red light-permeable (UL 94 HB); for efficient infra-red signals the recessed front face is clear polished (sizes M/L)
- belt/pocket clip as accessory
- internal fastening pillars for PCBs

#### Select Versions

A9070107 DATEC-POCKET-BOX S ABS (UL 94 HB) off-white RAL 9002 85x46x16mm IP 41

A9070209 DATEC-POCKET-BOX S PMMA (IR) (UL 94 HB) black RAL 9005 85x46x16mm IP 41

A9071117 DATEC-POCKET-BOX M ABS (UL 94 HB) off-white RAL 9002 105x58x18.5mm IP 54

A9072107 DATEC-POCKET-BOX L ABS (UL 94 HB) off-white RAL 9002 120x65x22mm IP 41

A9070109 DATEC-POCKET-BOX S ABS (UL 94 HB) black RAL 9005 85x46x16mm IP 41

A9070219 DATEC-POCKET-BOX S PMMA (IR) (UL 94 HB) black RAL 9005 85x46x16mm IP 54

A9071119 DATEC-POCKET-BOX M ABS (UL 94 HB) black RAL 9005 105x58x18.5mm IP 54

A9072109 DATEC-POCKET-BOX L ABS (UL 94 HB) black RAL 9005 120x65x22mm IP 41

A9070117 DATEC-POCKET-BOX S ABS (UL 94 HB) off-white RAL 9002 85x46x16mm IP 54

A9071107 DATEC-POCKET-BOX M ABS (UL 94 HB) off-white RAL 9002 105x58x18.5mm IP 41

A9071209 DATEC-POCKET-BOX M PMMA (IR) (UL 94 HB) black RAL 9005 105x58x18.5mm IP 41

A9072117 DATEC-POCKET-BOX L ABS (UL 94 HB) off-white RAL 9002 120x65x22mm IP 54

A9070119 DATEC-POCKET-BOX S ABS (UL 94 HB) black RAL 9005 85x46x16mm IP 54

A9071109 DATEC-POCKET-BOX M ABS (UL 94 HB) black RAL 9005 105x58x18.5mm IP 41

A9071219 DATEC-POCKET-BOX M ABS (UL 94 HB) black RAL 9005 105x58x18.5mm IP 54

A9072119 DATEC-POCKET-BOX L ABS (UL 94 HB) black RAL 9005 120x65x22mm IP 54

A9072127 DATEC-POCKET-BOX L ABS (UL 94 HB) off-white RAL 9002 120x65x22mm IP 41

A9072229 DATEC-POCKET-BOX L PMMA (IR) (UL 94 HB) black RAL 9005 120x65x22mm IP 41