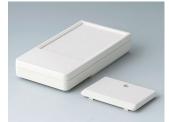

### Compact handheld enclosures

The attractive pocket-sized DATEC-POCKET-BOX plastic enclosures offer a remarkable amount of technology in a minimum of space, as well as sturdy construction.

- thin profile for comfortable holding
- plain surfaces allow easier machining for the interfaces
- battery compartments for N, AA, AAA and 9 V cells
- standard versions with pre-fitted sealing gaskets provide greater protection against dust and water entry
- recessed operating area for protecting the membrane keypad or decorative foil/label
- three sizes in two colours
- ABS (UL 94 HB) or PMMA plexiglas infra-red light-permeable (UL 94 HB); for efficient infra-red signals the recessed front face is clear polished (sizes M/L)
- belt/pocket clip as accessory
- internal fastening pillars for PCBs

#### Select Versions

A9070107 DATEC-POCKET-BOX S ABS (UL 94 HB) off-white RAL 9002 85x46x16mm IP 41

A9070209 DATEC-POCKET-BOX S PMMA (IR) (UL 94 HB) black RAL 9005 85x46x16mm IP 41

A9071117 DATEC-POCKET-BOX M ABS (UL 94 HB) off-white RAL 9002 105x58x18.5mm IP 54