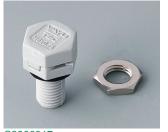

### Accessory "protection"

C3006101 SNAPTEC 60 x 100 ABS (UL 94 HB) light grey RAL 7035 60x100x40mm IP 65

C3010101 SNAPTEC 100 x 100 ABS (UL 94 HB) light grey RAL 7035 100x100x80mm IP 65

C2306917 Pressure equalisation element M6x0.75 PA 6 (UL 94 HB) light grey RAL 7035 IP 56

C2320147 Cable grommet TPE light grey RAL 7035 IP 67

C2310917 Pressure equalisation element M10x1 PA 6 (UL 94 HB) light grey RAL 7035 IP 56

C2316147 Cable grommet TPE light grey RAL 7035 IP 67

C2320137 Cable grommet EPDM light grey RAL 7035 IP 67