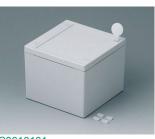

### Fast assembly IP 65 plastic enclosures

These practical enclosures feature a rational snap-together assembly technique for faster installation of the electronics/electrical components.

- modern low cost wall mount enclosures
- snap-on lids for easier assembly
- · high bottom parts guarantee maximum surface area for fitting cable glands and interfaces
- fast disassembly/servicing with opening tool or screw driver
- nylon opening tool and cover plugs for access holes included
- high protection class IP 65; sealing gasket pre-fitted in the top
- recess in the lid for a membrane keypad or label
- · hidden screw shafts for easy wall mounting
- · alternative external wall mounting brackets
- internal screw pillars for PCBs etc.