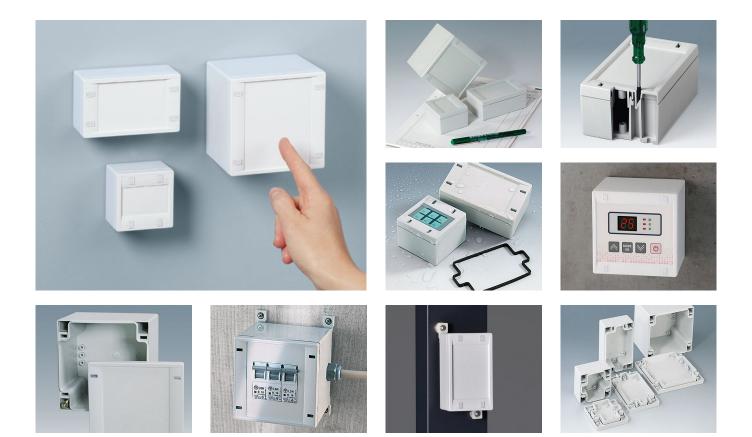

### Fast assembly IP 65 plastic enclosures

These practical enclosures feature a rational snap-together assembly technique for faster installation of the electronics/electrical components.

- modern low cost wall mount enclosures
- snap-on lids for easier assembly
- · high bottom parts guarantee maximum surface area for fitting cable glands and interfaces
- fast disassembly/servicing with opening tool or screw driver
- nylon opening tool and cover plugs for access holes included
- high protection class IP 65; sealing gasket pre-fitted in the top
- recess in the lid for a membrane keypad or label
- · hidden screw shafts for easy wall mounting
- · alternative external wall mounting brackets
- internal screw pillars for PCBs etc.

#### Applications and Examples

- Small devices with electro-technical components for low voltage, e.g. potentiometers, time controllers, coded control units etc.
- Or applications for low voltage with electro-mechanical components e.g. relays, under voltage no-close release, fuses etc. Also, medical and home automation systems.