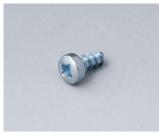

### Accessory "wall/holder"

C2299028 Wall mounting brackets PA 6 (UL 94 HB) light grey RAL 7035

Accessory "screws"

A0306031 Self-tapping screws 3 x 6 mm (PZ1)

Subject to technical modification without notice. © by OKW Gehäusesysteme, Buchen/Germany.