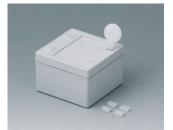

#### Select Versions

C3006061 SNAPTEC 60 x 60 ABS (UL 94 HB) light grey RAL 7035 60x60x40mm IP 65