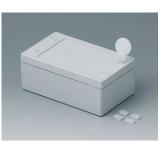

### Accessory "protection"

C3006101 SNAPTEC 60 x 100 ABS (UL 94 HB) light grey RAL 7035 60x100x40mm IP 65

C3010101 SNAPTEC 100 x 100 ABS (UL 94 HB) light grey RAL 7035 100x100x80mm IP 65

C2306917 Pressure equalisation element M6x0.75 PA 6 (UL 94 HB) light grey RAL 7035 IP 56