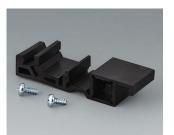

## HOLDING DEVICES

- Fastening element for DIN rails in accordance with DIN EN 60715 TH35 and G32 •
- Holding clamp for round tubes up to ø 32 mm / equipment rails DIN EN ISO 19054

## Select Versions

B1300017 Fastening element for DIN-Rails PA 6 off-white RAL 9002

B1300019 Fastening element for DIN-Rails PA 6 black RAL 9005

B4308237 Holding clamps PA 6 off-white RAL 9002

B4308238 Holding clamps PA 6 lava