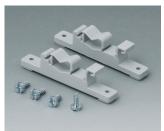

## Select Versions

B1300017 Fastening element for DIN-Rails PA 6 off-white RAL 9002

B1300019 Fastening element for DIN-Rails PA 6 black RAL 9005

B4308237 Holding clamps PA 6 off-white RAL 9002

B4308238 Holding clamps PA 6 lava

B6811751 DIN rail adapter PA 66 (UL 94 V-0) black RAL 9005

C2201088 Fastening elements to DIN-Rails PA 6 light grey RAL 7035

C2203128 Fastening elements to DIN-Rails PA 6 light grey RAL 7035

C2204168 Fastening elements to DIN-Rails PA 6 light grey RAL 7035