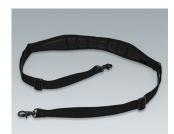

## Accessory to complete

K0300012 Shoulder strap 330 / 340 black 1600x55x5mm

K0300017 Pouch (small) 330 / 340 grey 170x120x55mm

K0300018 Pouch (transparent) 330 / 340 grey 170x120x55mm

K0300020 Pouch (double-size) 330 / 340 grey 170x220x55mm