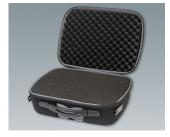

- · The carry cases consist of coated thermoformed shells for a high-quality look and feel
- · Robust and durable yet light in weight, they offer easy and comfortable handling
- They can be flexibly adapted: movable and upholstered partitions with Velcro fastening for practical divisions, standardised foam inserts with a grid for individual customisation, optional Velcro pouches in a modular assembly system for easy fixing to put the interior of the cases in order
- Integrated drawer compartments are ideal for operating instructions, documents and the like everything has its place and is safely stored
- The carry cases can be fitted with logos or nameplates for your company branding (business card compartment, logo window, zipper)