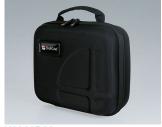

K0300B42 Carry case 340 with foam insert set

black 410x365x150mm

K0300B43 Carry case 340 with compartments and dividers

black 410x365x150mm