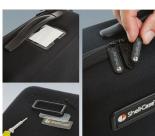

- · The carry cases consist of coated thermoformed shells for a high-quality look and feel
- · Robust and durable yet light in weight, they offer easy and comfortable handling
- They can be flexibly adapted: movable and upholstered partitions with Velcro fastening for practical divisions, standardised foam inserts with a grid for individual customisation, optional Velcro pouches in a modular assembly system for easy fixing to put the interior of the cases in order
- Integrated drawer compartments are ideal for operating instructions, documents and the like everything has its place and is safely stored
- The carry cases can be fitted with logos or nameplates for your company branding (business card compartment, logo window, zipper)