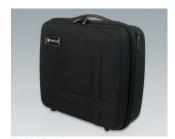

K0300B20 Carry case 320 with handle

black 294x240x107mm

K0300B22 Carry case 320 with foam insert set

black 294x240x107mm

K0300B23 Carry case 320 with compartment and dividers

black 294x240x107mm

K0300B30 Carry case 330 with handle

black 360x265x145mm

Carry case 330 with foam insert set

black 360x265x145mm

K0300B33 Carry case 330 with compartments and dividers

black 360x265x145mm

K0300B40 Carry case 340 with handle

black 410x365x150mm