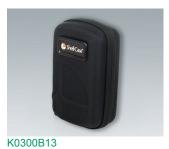

## **Select Versions**

K0300B10 Carry case 310 without handle

black 226x142x92mm

K0300B12 Carry case 310 with foam insert set

black 226x142x92mm

Carry case 310 with drawer compartment and divider

black 226x142x92mm