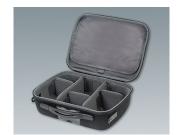

- · The carry cases consist of coated thermoformed shells for a high-quality look and feel
- · Robust and durable yet light in weight, they offer easy and comfortable handling
- They can be flexibly adapted: movable and upholstered partitions with Velcro fastening for practical divisions, standardised foam inserts with a grid for individual customisation, optional Velcro pouches in a modular assembly system for easy fixing to put the interior of the cases in order
- Integrated drawer compartments are ideal for operating instructions, documents and the like everything has its place and is safely stored
- The carry cases can be fitted with logos or nameplates for your company branding (business card compartment, logo window, zipper)