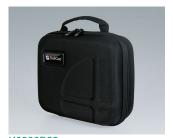

black 360x265x145mm

Carry case 330 with foam insert set

black 360x265x145mm

K0300B33 Carry case 330 with compartments and dividers

black 360x265x145mm

K0300B40 Carry case 340 with handle

black 410x365x150mm