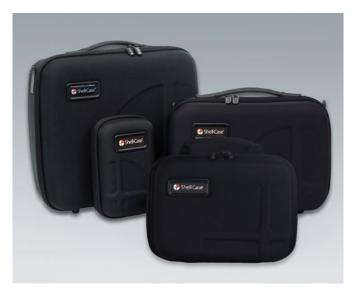

## **CARRY CASES**

The 300 series of carry cases has a modern design and offers reliable protection for your valuable equipment and accessories. They are available in 4 sizes. The choice is yours: carry cases empty or as sets with optional components for the individual partitioning of the interior according to your own requirements.

## **Select Versions**

K0300B10 Carry case 310 without handle

black 226x142x92mm

K0300B12 Carry case 310 with foam insert set

black 226x142x92mm

Carry case 310 with drawer compartment and divider

black 226x142x92mm

K0300B20 Carry case 320 with handle

black 294x240x107mm

K0300B22 Carry case 320 with foam insert set

black 294x240x107mm

K0300B23 Carry case 320 with compartment and dividers

black 294x240x107mm

K0300B30 Carry case 330 with handle

black 360x265x145mm

Carry case 330 with foam insert set

black 360x265x145mm

K0300B33 Carry case 330 with compartments and dividers

black 360x265x145mm

K0300B40 Carry case 340 with handle

black 410x365x150mm

K0300B42 Carry case 340 with foam insert set

black 410x365x150mm

K0300B43 Carry case 340 with compartments and dividers

black 410x365x150mm