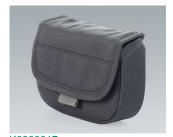

## Accessory to complete

K0300012 Shoulder strap 330 / 340 black 1600x55x5mm

K0300017 Pouch (small) 330 / 340 grey 170x120x55mm

K0300018 Pouch (transparent) 330 / 340 grey 170x120x55mm

K0300020 Pouch (double-size) 330 / 340 grey 170x220x55mm