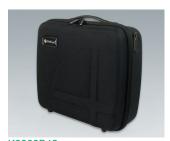

## **Select Versions**

K0300B10 Carry case 310 without handle

black 226x142x92mm

K0300B12 Carry case 310 with foam insert set

black 226x142x92mm

Carry case 310 with drawer compartment and divider

black 226x142x92mm

K0300B20 Carry case 320 with handle

black 294x240x107mm

K0300B22 Carry case 320 with foam insert set

black 294x240x107mm

K0300B23 Carry case 320 with compartment and dividers

black 294x240x107mm

K0300B30 Carry case 330 with handle