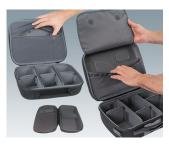

## **CARRY CASES**

The 300 series of carry cases has a modern design and offers reliable protection for your valuable equipment and accessories. They are available in 4 sizes. The choice is yours: carry cases empty or as sets with optional components for the individual partitioning of the interior according to your own requirements.

- · The carry cases consist of coated thermoformed shells for a high-quality look and feel
- · Robust and durable yet light in weight, they offer easy and comfortable handling
- They can be flexibly adapted: movable and upholstered partitions with Velcro fastening for practical divisions, standardised foam inserts with a grid for individual customisation, optional Velcro pouches in a modular assembly system for easy fixing to put the interior of the cases in order
- Integrated drawer compartments are ideal for operating instructions, documents and the like everything has its place and is safely stored
- The carry cases can be fitted with logos or nameplates for your company branding (business card compartment, logo window, zipper)