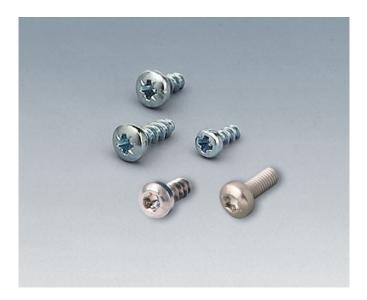

## **SCREWS**

Self-tapping screws are available for securing PCBs and mounting plates as well as components.

Installation instructions: Please note the different types of cross-head screws (PZ / PH) as well as the size of the screwdriver.

## Select Versions

A0304031 Self-tapping screws 2.2 x 5 mm (PZ1)

A0305031 Self-tapping screws 2.5 x 6 mm (PZ1)

A0306031 Self-tapping screws 3 x 6 mm (PZ1)

Self-tapping screws 3 x 8 mm (PZ1)

## **SCREWS**

A0308132 Self-tapping screw 3 x 8 mm (T10) Stainless steel

A0325060 Self-tapping screw 2.5 x 6 mm (T8) Stainless steel

A0325080 Self-tapping screws 2.5 x 8 mm (PZ1)

A0330080 Screw M3 x 8 mm (T10) Stainless steel