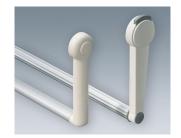

## HANDLE BAR, BAIL ARM

Tilt and swivel carry handle bars made of plastic. With matching anodised aluminium profile, cut to the correct width for your enclosure, and supplied as a separate component.

## Select Versions

A9300015 Side arm kit PA 6 (UL 94 HB) black RAL 9005

A9300016 Side arm kit PA 6 off-white RAL 9002

A9300017 Side arm kit PA 6 off-white RAL 9002

A9300018 Side arm kit PA 6 pebble grey RAL 7032

A9300522 Side arm kit PA 6 (UL 94 HB) black RAL 9005

A9300722 Side arm kit PA 6 off-white RAL 9002

A9300822 Side arm kit PA 6 light grey RAL 7035

Subject to technical modification without notice. © by OKW Gehäusesysteme, Buchen/Germany.