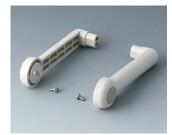

A9300522 Side arm kit PA 6 (UL 94 HB) black RAL 9005

A9300722 Side arm kit PA 6 off-white RAL 9002

A9300822 Side arm kit PA 6 light grey RAL 7035

Subject to technical modification without notice. © by OKW Gehäusesysteme, Buchen/Germany.