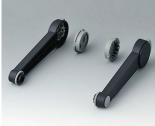

## HANDLE BAR, BAIL ARM

Tilt and swivel carry handle bars made of plastic. With matching anodised aluminium profile, cut to the correct width for your enclosure, and supplied as a separate component.

## Select Versions

A9300015 Side arm kit PA 6 (UL 94 HB) black RAL 9005

A9300016 Side arm kit PA 6 off-white RAL 9002

A9300017 Side arm kit PA 6 off-white RAL 9002

A9300018 Side arm kit PA 6 pebble grey RAL 7032