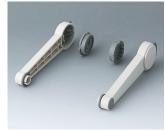

## HANDLE BAR, BAIL ARM

Tilt and swivel carry handle bars made of plastic. With matching anodised aluminium profile, cut to the correct width for your enclosure, and supplied as a separate component.

A9300522 Side arm kit PA 6 (UL 94 HB) black RAL 9005

A9300722 Side arm kit PA 6 off-white RAL 9002

A9300822 Side arm kit PA 6 light grey RAL 7035

Subject to technical modification without notice. © by OKW Gehäusesysteme, Buchen/Germany.