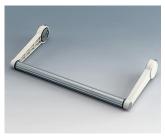

## HANDLE BAR, BAIL ARM

Tilt and swivel carry handle bars made of plastic. With matching anodised aluminium profile, cut to the correct width for your enclosure, and supplied as a separate component.

## HANDLE BAR, BAIL ARM