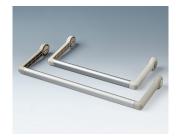

## HANDLE BAR, BAIL ARM

Tilt and swivel carry handle bars made of plastic. With matching anodised aluminium profile, cut to the correct width for your enclosure, and supplied as a separate component.

## HANDLE BAR, BAIL ARM