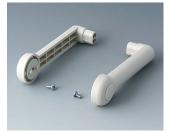

## HANDLE BAR, BAIL ARM

Tilt and swivel carry handle bars made of plastic. With matching anodised aluminium profile, cut to the correct width for your enclosure, and supplied as a separate component.

## Select Versions

A9300015 Side arm kit PA 6 (UL 94 HB) black RAL 9005

A9300016 Side arm kit PA 6 off-white RAL 9002

A9300017 Side arm kit PA 6 off-white RAL 9002

A9300018 Side arm kit PA 6 pebble grey RAL 7032