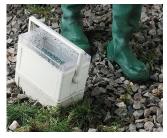

## HANDLE BAR, BAIL ARM

Tilt and swivel carry handle bars made of plastic. With matching anodised aluminium profile, cut to the correct width for your enclosure, and supplied as a separate component.

## HANDLE BAR, BAIL ARM