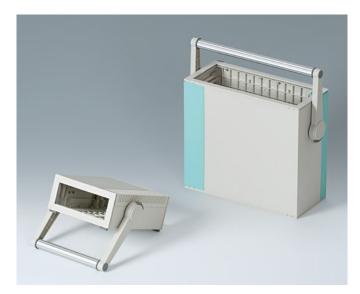

## HANDLE BAR, BAIL ARM

Tilt and swivel carry handle bars made of plastic. With matching anodised aluminium profile, cut to the correct width for your enclosure, and supplied as a separate component.

## HANDLE BAR, BAIL ARM