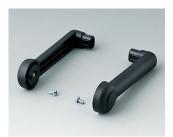

## Select Versions

A9300015 Side arm kit PA 6 (UL 94 HB) black RAL 9005

A9300016 Side arm kit PA 6 off-white RAL 9002

A9300017 Side arm kit PA 6 off-white RAL 9002

A9300018 Side arm kit PA 6 pebble grey RAL 7032