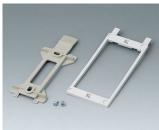

B1350048 Wall suspension elements ABS (UL 94 HB) pebble grey RAL 7032

B1360048 Wall suspension elements ABS (UL 94 HB) pebble grey RAL 7032