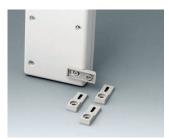

# WALL MOUNTING

Universal wall suspension elements or wall-mounting brackets for external wall mounting of our small plastic enclosures.

### **Select Versions**

A9204108 Wall mounting brackets PA 6 pebble grey RAL 7032

A9305017 Wall suspension elements ASA+PC (UL 94 V-0) off-white RAL 9002

A9305019 Wall suspension elements ASA+PC (UL 94 V-0) black RAL 9005

B1350048 Wall suspension elements ABS (UL 94 HB) pebble grey RAL 7032

B1360048 Wall suspension elements ABS (UL 94 HB) pebble grey RAL 7032