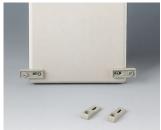

B1350048 Wall suspension elements ABS (UL 94 HB) pebble grey RAL 7032

B1360048 Wall suspension elements ABS (UL 94 HB) pebble grey RAL 7032

### Accessory

A9305147 Adhesive foil holder

Subject to technical modification without notice. © by OKW Gehäusesysteme, Buchen/Germany.