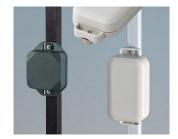

# WALL MOUNTING

Universal wall suspension elements or wall-mounting brackets for external wall mounting of our small plastic enclosures.

### **Select Versions**

A9204108 Wall mounting brackets PA 6 pebble grey RAL 7032

A9305017 Wall suspension elements ASA+PC (UL 94 V-0) off-white RAL 9002

A9305019 Wall suspension elements ASA+PC (UL 94 V-0) black RAL 9005