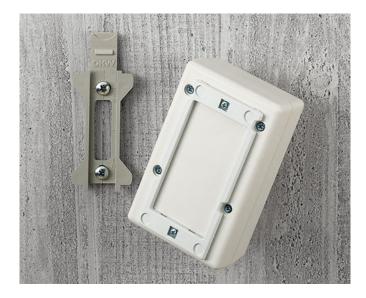

# WALL MOUNTING

Universal wall suspension elements or wall-mounting brackets for external wall mounting of our small plastic enclosures.

### **Select Versions**

A9204108 Wall mounting brackets PA 6 pebble grey RAL 7032

A9305017 Wall suspension elements ASA+PC (UL 94 V-0) off-white RAL 9002

A9305019 Wall suspension elements ASA+PC (UL 94 V-0) black RAL 9005