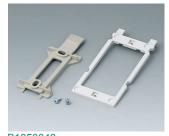

B1350048 Wall suspension elements ABS (UL 94 HB) pebble grey RAL 7032

B1360048 Wall suspension elements ABS (UL 94 HB) pebble grey RAL 7032