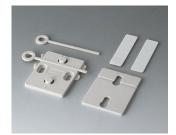

### **Select Versions**

A9204108 Wall mounting brackets PA 6 pebble grey RAL 7032

A9305017 Wall suspension elements ASA+PC (UL 94 V-0) off-white RAL 9002

A9305019 Wall suspension elements ASA+PC (UL 94 V-0) black RAL 9005