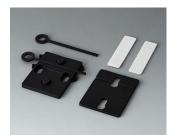

### **Select Versions**

A9204108 Wall mounting brackets PA 6 pebble grey RAL 7032

A9305017 Wall suspension elements ASA+PC (UL 94 V-0) off-white RAL 9002

A9305019 Wall suspension elements ASA+PC (UL 94 V-0) black RAL 9005