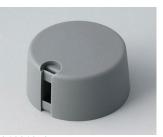

### Uniquely modern tuning knobs

Our TOP-KNOBS are unique in design and are thus the ideal solution for users looking for that special something. Individual marking element define the function of the tuning knob and give your equipment a modern, contemporary appearance.

- aesthetically pleasing knob design \*\*\* iF product design award \*\*\*
- · lateral fixing screw for axis corresponding to DIN 41591 or for flattened ends
- individual, functional marking elements, e.g. for fine calibration, clip into the sides and hide the lateral fixing screw
- the fixing technique rules out any possibility of contact with live parts
- recessed underside to allow for external potentiometer fixing nuts
- modern colour combinations