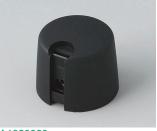

### Uniquely modern tuning knobs

Our TOP-KNOBS are unique in design and are thus the ideal solution for users looking for that special something. Individual marking element define the function of the tuning knob and give your equipment a modern, contemporary appearance.

- aesthetically pleasing knob design \*\*\* iF product design award \*\*\*
- · lateral fixing screw for axis corresponding to DIN 41591 or for flattened ends
- individual, functional marking elements, e.g. for fine calibration, clip into the sides and hide the lateral fixing screw
- the fixing technique rules out any possibility of contact with live parts
- recessed underside to allow for external potentiometer fixing nuts
- modern colour combinations

#### Select Versions

A1016048 TOP-KNOBS 16 PA 6 volcano 16x16mm 4mm

A1016049 TOP-KNOBS 16 PA 6 nero 16x16mm 4mm

A1016068 TOP-KNOBS 16 PA 6 volcano 16x16mm 6mm

A1016069 TOP-KNOBS 16 PA 6 nero 16x16mm 6mm

A1016648 TOP-KNOBS 16 PA 6 volcano 16x16mm