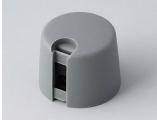

### Uniquely modern tuning knobs

Our TOP-KNOBS are unique in design and are thus the ideal solution for users looking for that special something. Individual marking element define the function of the tuning knob and give your equipment a modern, contemporary appearance.

- aesthetically pleasing knob design \*\*\* iF product design award \*\*\*
- · lateral fixing screw for axis corresponding to DIN 41591 or for flattened ends
- individual, functional marking elements, e.g. for fine calibration, clip into the sides and hide the lateral fixing screw
- the fixing technique rules out any possibility of contact with live parts
- recessed underside to allow for external potentiometer fixing nuts
- modern colour combinations

#### Select Versions

A1016048 TOP-KNOBS 16 PA 6 volcano 16x16mm 4mm

A1016049 TOP-KNOBS 16 PA 6 nero 16x16mm 4mm

A1016068 TOP-KNOBS 16 PA 6 volcano 16x16mm 6mm

A1016069 TOP-KNOBS 16 PA 6 nero 16x16mm 6mm

A1016648 TOP-KNOBS 16 PA 6 volcano 16x16mm