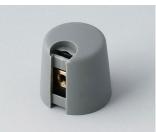

### Uniquely modern tuning knobs

Our TOP-KNOBS are unique in design and are thus the ideal solution for users looking for that special something. Individual marking element define the function of the tuning knob and give your equipment a modern, contemporary appearance.

- aesthetically pleasing knob design \*\*\* iF product design award \*\*\*
- · lateral fixing screw for axis corresponding to DIN 41591 or for flattened ends
- individual, functional marking elements, e.g. for fine calibration, clip into the sides and hide the lateral fixing screw
- the fixing technique rules out any possibility of contact with live parts
- recessed underside to allow for external potentiometer fixing nuts
- modern colour combinations