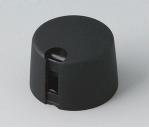

### Uniquely modern tuning knobs

Our TOP-KNOBS are unique in design and are thus the ideal solution for users looking for that special something. Individual marking element define the function of the tuning knob and give your equipment a modern, contemporary appearance.

- aesthetically pleasing knob design \*\*\* iF product design award \*\*\*
- · lateral fixing screw for axis corresponding to DIN 41591 or for flattened ends
- individual, functional marking elements, e.g. for fine calibration, clip into the sides and hide the lateral fixing screw
- the fixing technique rules out any possibility of contact with live parts
- recessed underside to allow for external potentiometer fixing nuts
- modern colour combinations