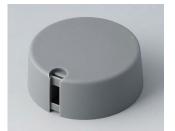

### Uniquely modern tuning knobs

Our TOP-KNOBS are unique in design and are thus the ideal solution for users looking for that special something. Individual marking element define the function of the tuning knob and give your equipment a modern, contemporary appearance.

- aesthetically pleasing knob design \*\*\* iF product design award \*\*\*
- · lateral fixing screw for axis corresponding to DIN 41591 or for flattened ends
- individual, functional marking elements, e.g. for fine calibration, clip into the sides and hide the lateral fixing screw
- the fixing technique rules out any possibility of contact with live parts
- recessed underside to allow for external potentiometer fixing nuts
- modern colour combinations