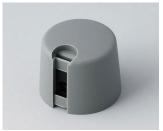

### Uniquely modern tuning knobs

Our TOP-KNOBS are unique in design and are thus the ideal solution for users looking for that special something. Individual marking element define the function of the tuning knob and give your equipment a modern, contemporary appearance.

- aesthetically pleasing knob design \*\*\* iF product design award \*\*\*
- · lateral fixing screw for axis corresponding to DIN 41591 or for flattened ends
- individual, functional marking elements, e.g. for fine calibration, clip into the sides and hide the lateral fixing screw
- the fixing technique rules out any possibility of contact with live parts
- recessed underside to allow for external potentiometer fixing nuts
- modern colour combinations