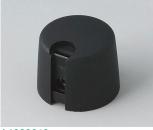

### Uniquely modern tuning knobs

Our TOP-KNOBS are unique in design and are thus the ideal solution for users looking for that special something. Individual marking element define the function of the tuning knob and give your equipment a modern, contemporary appearance.

- aesthetically pleasing knob design \*\*\* iF product design award \*\*\*
- · lateral fixing screw for axis corresponding to DIN 41591 or for flattened ends
- individual, functional marking elements, e.g. for fine calibration, clip into the sides and hide the lateral fixing screw
- the fixing technique rules out any possibility of contact with live parts
- recessed underside to allow for external potentiometer fixing nuts
- modern colour combinations