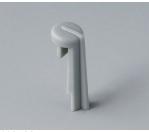

### Uniquely modern tuning knobs

Our TOP-KNOBS are unique in design and are thus the ideal solution for users looking for that special something. Individual marking element define the function of the tuning knob and give your equipment a modern, contemporary appearance.

- aesthetically pleasing knob design \*\*\* iF product design award \*\*\*
- · lateral fixing screw for axis corresponding to DIN 41591 or for flattened ends
- individual, functional marking elements, e.g. for fine calibration, clip into the sides and hide the lateral fixing screw
- the fixing technique rules out any possibility of contact with live parts
- recessed underside to allow for external potentiometer fixing nuts
- modern colour combinations

### **Designer Statement**

"What looks like a play on shapes and colours in TOP-KNOBS is the result of an extraordinary design idea: The coloured pins in the design variations Wing, Arrow, Disk, Globe and Pin cover the side screw in the knob body, with which the knobs are secured on the shaft. In addition to the attractive appearance, hygiene and labelling, a higher electrical safety level is also achieved. The many applications in which the award-winning knobs are used show that these design options are in demand. When do you want to fly the flag?" Martin Nußberger, polyform Industrie Design