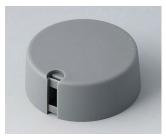

### Uniquely modern tuning knobs

Our TOP-KNOBS are unique in design and are thus the ideal solution for users looking for that special something. Individual marking element define the function of the tuning knob and give your equipment a modern, contemporary appearance.

- aesthetically pleasing knob design \*\*\* iF product design award \*\*\*
- · lateral fixing screw for axis corresponding to DIN 41591 or for flattened ends
- individual, functional marking elements, e.g. for fine calibration, clip into the sides and hide the lateral fixing screw
- the fixing technique rules out any possibility of contact with live parts
- recessed underside to allow for external potentiometer fixing nuts
- modern colour combinations