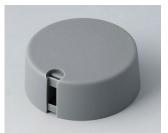

### Uniquely modern tuning knobs

Our TOP-KNOBS are unique in design and are thus the ideal solution for users looking for that special something. Individual marking element define the function of the tuning knob and give your equipment a modern, contemporary appearance.

- aesthetically pleasing knob design \*\*\* iF product design award \*\*\*
- · lateral fixing screw for axis corresponding to DIN 41591 or for flattened ends
- individual, functional marking elements, e.g. for fine calibration, clip into the sides and hide the lateral fixing screw
- the fixing technique rules out any possibility of contact with live parts
- recessed underside to allow for external potentiometer fixing nuts
- modern colour combinations

#### Select Versions

A1016048 TOP-KNOBS 16 PA 6 volcano 16x16mm 4mm

A1016049 TOP-KNOBS 16 PA 6 nero 16x16mm 4mm

A1016068 TOP-KNOBS 16 PA 6 volcano 16x16mm 6mm

A1016069 TOP-KNOBS 16 PA 6 nero 16x16mm 6mm

A1016648 TOP-KNOBS 16 PA 6 volcano 16x16mm