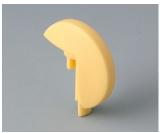

### Uniquely modern tuning knobs

Our TOP-KNOBS are unique in design and are thus the ideal solution for users looking for that special something. Individual marking element define the function of the tuning knob and give your equipment a modern, contemporary appearance.

- aesthetically pleasing knob design \*\*\* iF product design award \*\*\*
- · lateral fixing screw for axis corresponding to DIN 41591 or for flattened ends
- individual, functional marking elements, e.g. for fine calibration, clip into the sides and hide the lateral fixing screw
- the fixing technique rules out any possibility of contact with live parts
- recessed underside to allow for external potentiometer fixing nuts
- modern colour combinations

### **Designer Statement**

"What looks like a play on shapes and colours in TOP-KNOBS is the result of an extraordinary design idea: The coloured pins in the design variations Wing, Arrow, Disk, Globe and Pin cover the side screw in the knob body, with which the knobs are secured on the shaft. In addition to the attractive appearance, hygiene and labelling, a higher electrical safety level is also achieved. The many applications in which the award-winning knobs are used show that these design options are in demand. When do you want to fly the flag?" Martin Nußberger, polyform Industrie Design