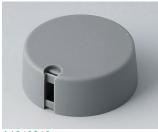

### Uniquely modern tuning knobs

Our TOP-KNOBS are unique in design and are thus the ideal solution for users looking for that special something. Individual marking element define the function of the tuning knob and give your equipment a modern, contemporary appearance.

- aesthetically pleasing knob design \*\*\* iF product design award \*\*\*
- · lateral fixing screw for axis corresponding to DIN 41591 or for flattened ends
- individual, functional marking elements, e.g. for fine calibration, clip into the sides and hide the lateral fixing screw
- the fixing technique rules out any possibility of contact with live parts
- recessed underside to allow for external potentiometer fixing nuts
- modern colour combinations