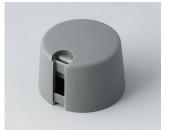

### Uniquely modern tuning knobs

Our TOP-KNOBS are unique in design and are thus the ideal solution for users looking for that special something. Individual marking element define the function of the tuning knob and give your equipment a modern, contemporary appearance.

- aesthetically pleasing knob design \*\*\* iF product design award \*\*\*
- · lateral fixing screw for axis corresponding to DIN 41591 or for flattened ends
- individual, functional marking elements, e.g. for fine calibration, clip into the sides and hide the lateral fixing screw
- the fixing technique rules out any possibility of contact with live parts
- recessed underside to allow for external potentiometer fixing nuts
- modern colour combinations