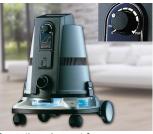

#### Applications and Examples

For rotary potentiometers with shaft ends corresponding to DIN 41591 or with flattened ends ø 6/4.6 mm.

- Measuring and control technology
- Medical and wellness devices
- Laboratory equipment
- Heating and air conditioning
- Communication equipment
- Building management

Control knobs for video magnifier

Integrated thermostat for electric storage heaters

Operating element for a diagnostic device

Operating element for a vacuum cleaner