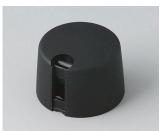

### Uniquely modern tuning knobs

Our TOP-KNOBS are unique in design and are thus the ideal solution for users looking for that special something. Individual marking element define the function of the tuning knob and give your equipment a modern, contemporary appearance.

- aesthetically pleasing knob design \*\*\* iF product design award \*\*\*
- · lateral fixing screw for axis corresponding to DIN 41591 or for flattened ends
- individual, functional marking elements, e.g. for fine calibration, clip into the sides and hide the lateral fixing screw
- the fixing technique rules out any possibility of contact with live parts
- recessed underside to allow for external potentiometer fixing nuts
- modern colour combinations