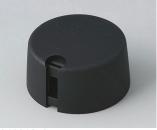

### Uniquely modern tuning knobs

Our TOP-KNOBS are unique in design and are thus the ideal solution for users looking for that special something. Individual marking element define the function of the tuning knob and give your equipment a modern, contemporary appearance.

- aesthetically pleasing knob design \*\*\* iF product design award \*\*\*
- · lateral fixing screw for axis corresponding to DIN 41591 or for flattened ends
- individual, functional marking elements, e.g. for fine calibration, clip into the sides and hide the lateral fixing screw
- the fixing technique rules out any possibility of contact with live parts
- recessed underside to allow for external potentiometer fixing nuts
- modern colour combinations