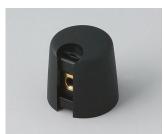

### Uniquely modern tuning knobs

Our TOP-KNOBS are unique in design and are thus the ideal solution for users looking for that special something. Individual marking element define the function of the tuning knob and give your equipment a modern, contemporary appearance.

- aesthetically pleasing knob design \*\*\* iF product design award \*\*\*
- · lateral fixing screw for axis corresponding to DIN 41591 or for flattened ends
- individual, functional marking elements, e.g. for fine calibration, clip into the sides and hide the lateral fixing screw
- the fixing technique rules out any possibility of contact with live parts
- recessed underside to allow for external potentiometer fixing nuts
- modern colour combinations