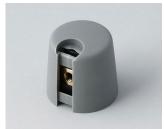

### Uniquely modern tuning knobs

Our TOP-KNOBS are unique in design and are thus the ideal solution for users looking for that special something. Individual marking element define the function of the tuning knob and give your equipment a modern, contemporary appearance.

- aesthetically pleasing knob design \*\*\* iF product design award \*\*\*
- · lateral fixing screw for axis corresponding to DIN 41591 or for flattened ends
- individual, functional marking elements, e.g. for fine calibration, clip into the sides and hide the lateral fixing screw
- the fixing technique rules out any possibility of contact with live parts
- recessed underside to allow for external potentiometer fixing nuts
- modern colour combinations