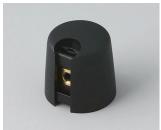

### Uniquely modern tuning knobs

Our TOP-KNOBS are unique in design and are thus the ideal solution for users looking for that special something. Individual marking element define the function of the tuning knob and give your equipment a modern, contemporary appearance.

- aesthetically pleasing knob design \*\*\* iF product design award \*\*\*
- · lateral fixing screw for axis corresponding to DIN 41591 or for flattened ends
- individual, functional marking elements, e.g. for fine calibration, clip into the sides and hide the lateral fixing screw
- the fixing technique rules out any possibility of contact with live parts
- recessed underside to allow for external potentiometer fixing nuts
- modern colour combinations