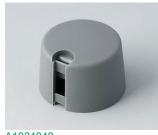

### Uniquely modern tuning knobs

Our TOP-KNOBS are unique in design and are thus the ideal solution for users looking for that special something. Individual marking element define the function of the tuning knob and give your equipment a modern, contemporary appearance.

- aesthetically pleasing knob design \*\*\* iF product design award \*\*\*
- · lateral fixing screw for axis corresponding to DIN 41591 or for flattened ends
- individual, functional marking elements, e.g. for fine calibration, clip into the sides and hide the lateral fixing screw
- the fixing technique rules out any possibility of contact with live parts
- recessed underside to allow for external potentiometer fixing nuts
- modern colour combinations