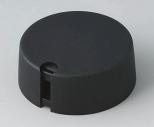

### Uniquely modern tuning knobs

Our TOP-KNOBS are unique in design and are thus the ideal solution for users looking for that special something. Individual marking element define the function of the tuning knob and give your equipment a modern, contemporary appearance.

- aesthetically pleasing knob design \*\*\* iF product design award \*\*\*
- · lateral fixing screw for axis corresponding to DIN 41591 or for flattened ends
- individual, functional marking elements, e.g. for fine calibration, clip into the sides and hide the lateral fixing screw
- the fixing technique rules out any possibility of contact with live parts
- recessed underside to allow for external potentiometer fixing nuts
- modern colour combinations