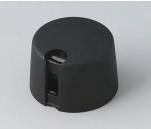

### Uniquely modern tuning knobs

Our TOP-KNOBS are unique in design and are thus the ideal solution for users looking for that special something. Individual marking element define the function of the tuning knob and give your equipment a modern, contemporary appearance.

- aesthetically pleasing knob design \*\*\* iF product design award \*\*\*
- · lateral fixing screw for axis corresponding to DIN 41591 or for flattened ends
- individual, functional marking elements, e.g. for fine calibration, clip into the sides and hide the lateral fixing screw
- the fixing technique rules out any possibility of contact with live parts
- recessed underside to allow for external potentiometer fixing nuts
- modern colour combinations