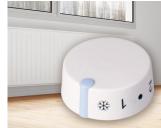

#### Applications and Examples

For rotary potentiometers with shaft ends corresponding to DIN 41591 or with flattened ends ø 6/4.6 mm.

- Measuring and control technology
- Medical and wellness devices
- Laboratory equipment
- Heating and air conditioning
- Communication equipment
- Building management

Control knobs for video magnifier

Integrated thermostat for electric storage heaters

Operating element for a diagnostic device

Operating element for a vacuum cleaner