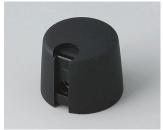

### Uniquely modern tuning knobs

Our TOP-KNOBS are unique in design and are thus the ideal solution for users looking for that special something. Individual marking element define the function of the tuning knob and give your equipment a modern, contemporary appearance.

- aesthetically pleasing knob design \*\*\* iF product design award \*\*\*
- · lateral fixing screw for axis corresponding to DIN 41591 or for flattened ends
- individual, functional marking elements, e.g. for fine calibration, clip into the sides and hide the lateral fixing screw
- the fixing technique rules out any possibility of contact with live parts
- recessed underside to allow for external potentiometer fixing nuts
- modern colour combinations

#### Select Versions

A1016048 TOP-KNOBS 16 PA 6 volcano 16x16mm 4mm

A1016049 TOP-KNOBS 16 PA 6 nero 16x16mm 4mm

A1016068 TOP-KNOBS 16 PA 6 volcano 16x16mm 6mm

A1016069 TOP-KNOBS 16 PA 6 nero 16x16mm 6mm

A1016648 TOP-KNOBS 16 PA 6 volcano 16x16mm