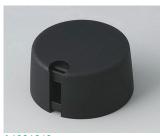

### Uniquely modern tuning knobs

Our TOP-KNOBS are unique in design and are thus the ideal solution for users looking for that special something. Individual marking element define the function of the tuning knob and give your equipment a modern, contemporary appearance.

- aesthetically pleasing knob design \*\*\* iF product design award \*\*\*
- · lateral fixing screw for axis corresponding to DIN 41591 or for flattened ends
- individual, functional marking elements, e.g. for fine calibration, clip into the sides and hide the lateral fixing screw
- the fixing technique rules out any possibility of contact with live parts
- recessed underside to allow for external potentiometer fixing nuts
- modern colour combinations