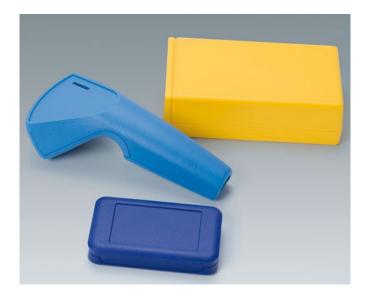

## SPECIAL MATERIAL "INDIVIDUAL COLOURS"

G E H Ä U S E S Y S T E M E

On request we can also produce many of our enclosures and tuning knobs in special colours. See datasheet special material individual colours.

To match the colour you require, we can have the natural plastic material coloured and extruded to a high standard of reproduction. Individual colour adjustments are possible according to a sample, range of dyes, RAL or Pantone. Simply ask our experts!