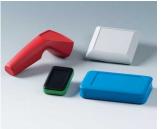

## SPECIAL MATERIAL "INDIVIDUAL COLOURS"

G E H Ä U S E S Y S T E M E

On request we can also produce many of our enclosures and tuning knobs in special colours. See datasheet special material individual colours.

To match the colour you require, we can have the natural plastic material coloured and extruded to a high standard of reproduction. Individual colour adjustments are possible according to a sample, range of dyes, RAL or Pantone. Simply ask our experts!

Alternatively, we can lacquer the enclosures and tuning knobs in your colours.