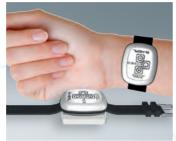

#### MINITEC

Two enclosure designs and easy to wear, e.g. on a neck lanyard, on a wrist strap, on a belt or on a key ring.