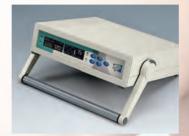

# FOR MORE COMFORT IN MEDICINE, IN THE LABORATORY AND HEALTH CARE

The OKW range of plastic enclosures covers many different applications, for example handheld enclosures, wall mount enclosures, desktop enclosures, tabletop enclosures, instrument enclosures etc. Choose the enclosure whose design, size and configuration best meets your particular requirements. Modern electronics packaging by OKW is characterised by ergonomic design, user-oriented functionality and high-quality moulding and finishes.