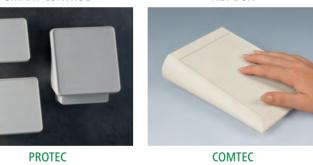

### COMTEC

Desktop enclosure with its front panel ergonomically inclined at 10°, a real asset when operating and reading.