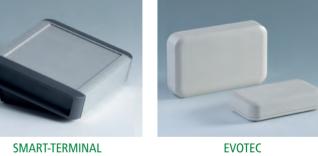

### INTERFACE-TERMINAL

INTERFACE-TERMINAL cases can be used in a variety of ways: handheld, with an optional docking station, as a desktop unit or as a wall-mounted enclosure, each in 3 sizes and in different heights.