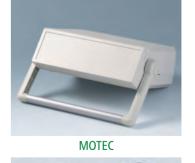

#### **MEDITEC**

Large-volume enclosure system with an elegant design; high degree of stability and a wide range of options, e.g. handles, sloping control panels, side panels for more installation height, etc.