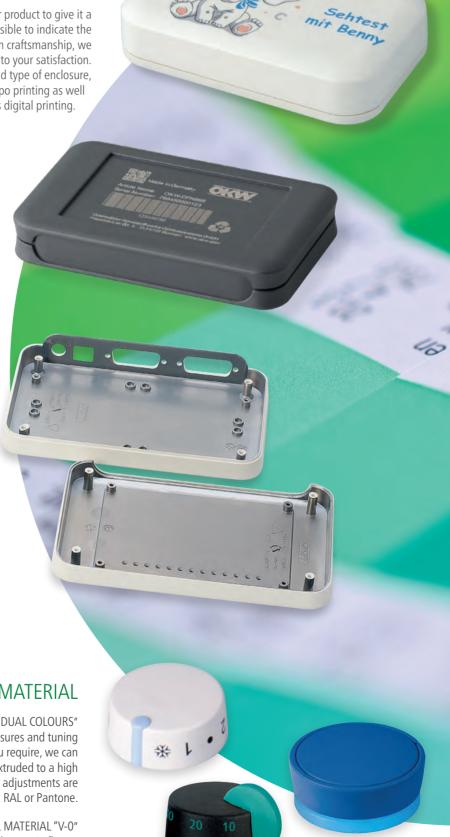

# SPECIAL MATERIAL

SPECIAL MATERIAL "INDIVIDUAL COLOURS"

On request we can also produce many of our enclosures and tuning knobs in special colours. To match the colour you require, we can have the natural plastic material coloured and extruded to a high standard of reproduction. Individual colour adjustments are possible according to a sample, RAL or Pantone.

> SPECIAL MATERIAL "V-0" Manufacturing of enclosures in flameresistant plastic material on request.

We can perform individual machining processes for you, quickly and reliably, for sample or series production quantities. You receive your enclosures ready-to-use, and only have to install the electronics.