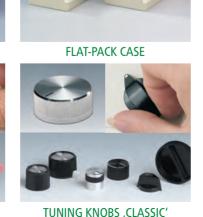

# **CONTROL-KNOBS** New ergonomic CONTROL-KNOBS have a soft-touch surface which is easy to grip and feels comfortable in operation. The highquality appearance – illuminated if required – distinguishes this advanced range of tuning knobs as the central element of menudriven interfaces. **TOP-KNOBS COM-KNOBS** TOP-KNOBS are the ideal solution for lateral screw fixing or for mounting on spindles. The lateral fixing screw is The COM-KNOBS range of tuning knob supports the appearance of modern medical applications. Safe operation is innovatively concealed by functional marking elements in different colours ensured by means of a collet fixture for electromechanical rotary potentiometers and shapes. with round shaft ends in accordance with DIN 41 591.