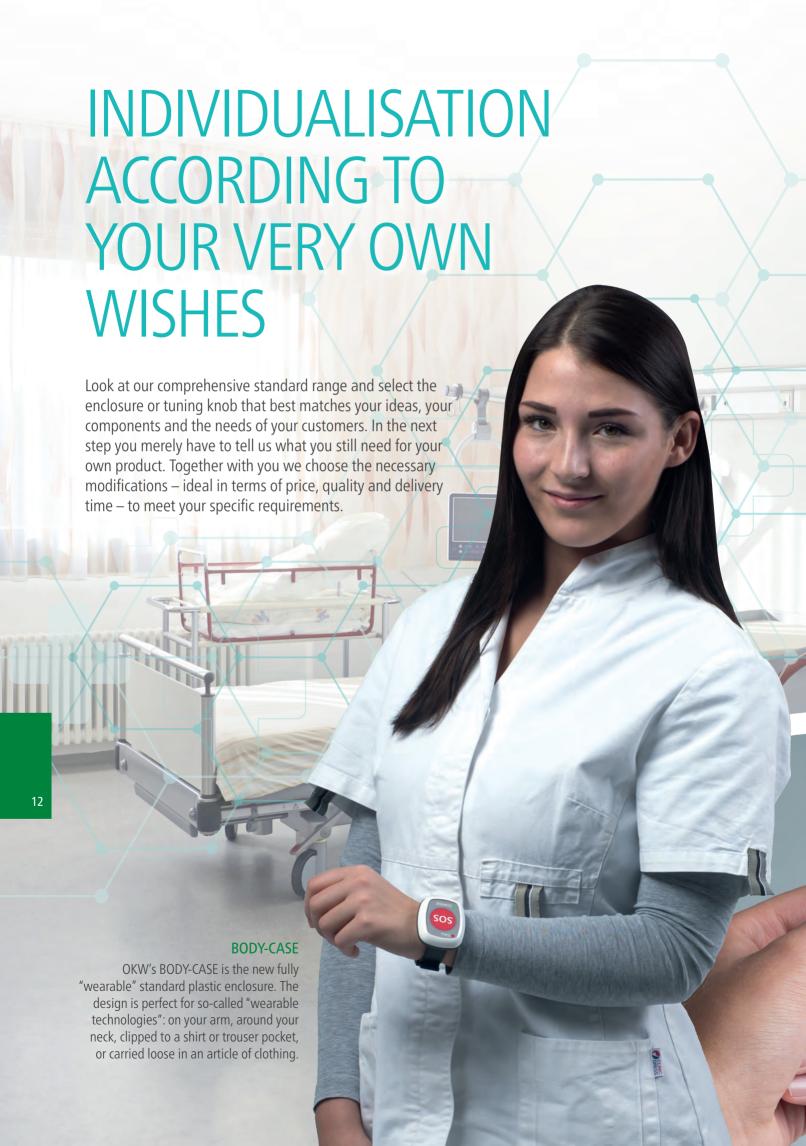

# FOR MORE COMFORT IN MEDICINE, IN THE LABORATORY AND HEALTH CARE

The OKW range of plastic enclosures covers many different applications, for example handheld enclosures, wall mount enclosures, desktop enclosures, tabletop enclosures, instrument enclosures etc. Choose the enclosure whose design, size and configuration best meets your particular requirements. Modern electronics packaging by OKW is characterised by ergonomic design, user-oriented functionality and high-quality moulding and finishes.

With all conceivable technologies available in-house, we can finish and process the plastic enclosures and adapt them to your requirements.