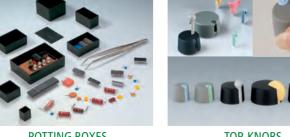

# **CONTROL-KNOBS** New ergonomic CONTROL-KNOBS have a soft-touch surface which is easy to grip and feels comfortable in operation. The highquality appearance – illuminated if required – distinguishes this advanced range of tuning knobs as the central element of menudriven interfaces. **TOP-KNOBS COM-KNOBS** TOP-KNOBS are the ideal solution for lateral screw fixing or for mounting on spindles. The lateral fixing screw is The COM-KNOBS range of tuning knob supports the appearance of modern medical applications. Safe operation is innovatively concealed by functional marking elements in different colours ensured by means of a collet fixture for electromechanical rotary potentiometers and shapes. with round shaft ends in accordance with DIN 41 591.

DESK CASES

DATEC-POCKET-BOX

ROBUST-BOX

DATEC-MOBIL-BOX

RAILTEC C POTTING BOXES TOP-KNOBS COM-KNOBS COMBINATION KNOBS STAR-KNOBS CONTROL-KNOBS