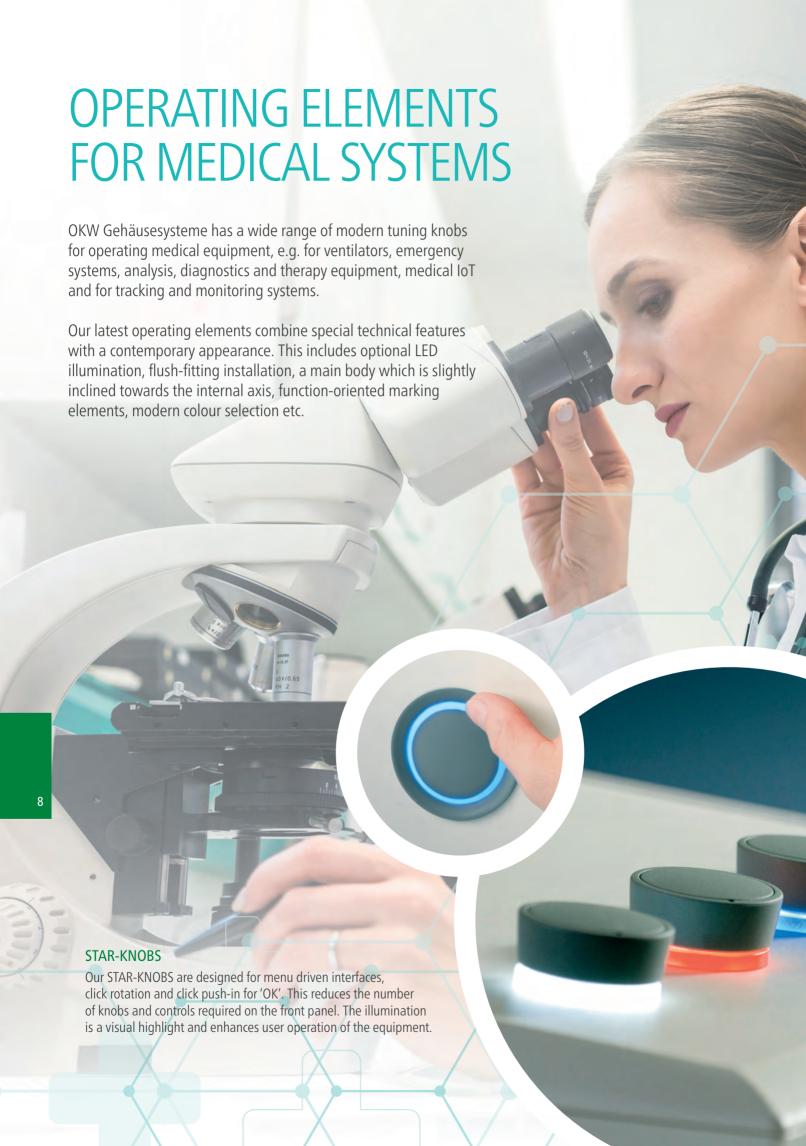

# **CONTROL-KNOBS** New ergonomic CONTROL-KNOBS have a soft-touch surface which is easy to grip and feels comfortable in operation. The highquality appearance – illuminated if required – distinguishes this advanced range of tuning knobs as the central element of menudriven interfaces. **TOP-KNOBS COM-KNOBS** TOP-KNOBS are the ideal solution for lateral screw fixing or for mounting on spindles. The lateral fixing screw is The COM-KNOBS range of tuning knob supports the appearance of modern medical applications. Safe operation is innovatively concealed by functional marking elements in different colours ensured by means of a collet fixture for electromechanical rotary potentiometers and shapes. with round shaft ends in accordance with DIN 41 591.