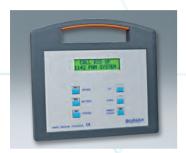

### COMTEC

Desktop enclosure with its front panel ergonomically inclined at 10°, a real asset when operating and reading.