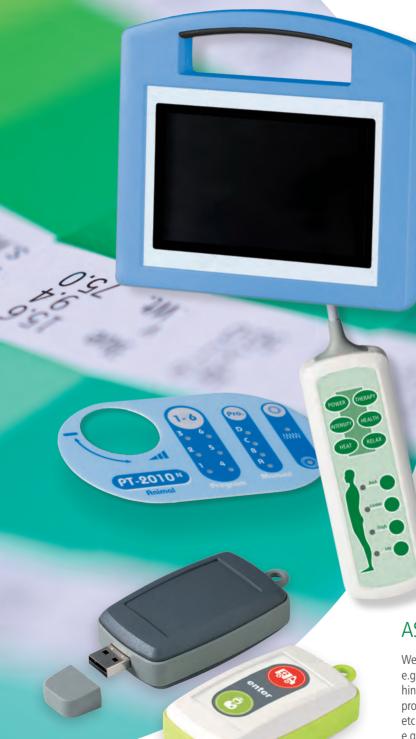

# INNOVATIVE TECHNOLOGY FOR LIFE

Ergonomic shapes and surfaces that are pleasant to touch and cytotoxically safe are important – particularly when close contact with people is required.

OKW enclosures ensure your products look dependable, reliable and high value. The areas of application are diverse and range from wireless or wired remote controls, emergency systems, monitoring and signaling devices, through portable solutions for personal protection systems (AAL systems), analysis, diagnostics and therapy equipment, monitoring systems and IoT, to peripheral devices and data acquisition in the laboratory and in research, and much more.

### INTERFACE-TERMINAL

INTERFACE-TERMINAL cases can be used in a variety of ways: handheld, with an optional docking station, as a desktop unit or as a wall-mounted enclosure, each in 3 sizes and in different heights.

#### MINITEC

Two enclosure designs and easy to wear, e.g. on a neck lanyard, on a wrist strap, on a belt or on a key ring.

#### CONNECT

Ideal for wire connected devices. Snap-together enclosure with smooth convex side and a recessed side for a membrane keypad.

# COMPREHENSIVE APPLICATION KNOW-HOW

Here you will find a wide range of examples of projects from medical and laboratory technology as well as the wellness sector.

You can find out more on our website at www.okw.com, in the APPLICATIONS menu. Just take a look and let yourself be inspired!

SYSTEM FOR DIGITAL RESPIRATORY SOUND ANALYSIS

**PSORIASIS THERAPY UNIT** 

ELECTROMAGNETIC IMPULSE THERAPY

**FOOT CARE DEVICE** 

SURVEILLANCE MONITOR FOR VITAL SIGNS

**HEARING TEST DEVICE** 

PORTABLE RECEIVER