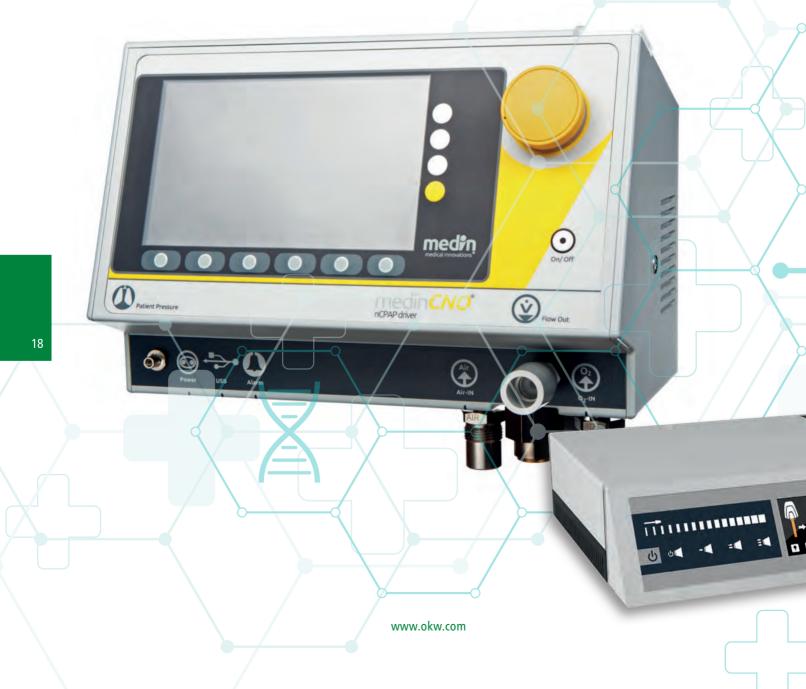

### INTERFACE-TERMINAL

INTERFACE-TERMINAL cases can be used in a variety of ways: handheld, with an optional docking station, as a desktop unit or as a wall-mounted enclosure, each in 3 sizes and in different heights.

# FOR MORE COMFORT IN MEDICINE, IN THE LABORATORY AND HEALTH CARE

The OKW range of plastic enclosures covers many different applications, for example handheld enclosures, wall mount enclosures, desktop enclosures, tabletop enclosures, instrument enclosures etc. Choose the enclosure whose design, size and configuration best meets your particular requirements. Modern electronics packaging by OKW is characterised by ergonomic design, user-oriented functionality and high-quality moulding and finishes.

# **CONTROL-KNOBS** New ergonomic CONTROL-KNOBS have a soft-touch surface which is easy to grip and feels comfortable in operation. The highquality appearance – illuminated if required – distinguishes this advanced range of tuning knobs as the central element of menudriven interfaces. **TOP-KNOBS COM-KNOBS** TOP-KNOBS are the ideal solution for lateral screw fixing or for mounting on spindles. The lateral fixing screw is The COM-KNOBS range of tuning knob supports the appearance of modern medical applications. Safe operation is innovatively concealed by functional marking elements in different colours ensured by means of a collet fixture for electromechanical rotary potentiometers and shapes. with round shaft ends in accordance with DIN 41 591.