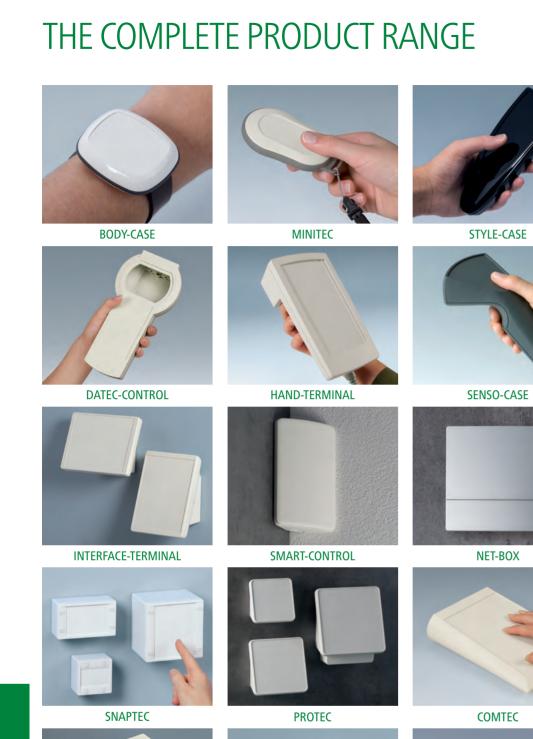

### INTERFACE-TERMINAL

INTERFACE-TERMINAL cases can be used in a variety of ways: handheld, with an optional docking station, as a desktop unit or as a wall-mounted enclosure, each in 3 sizes and in different heights.

#### MINITEC

Two enclosure designs and easy to wear, e.g. on a neck lanyard, on a wrist strap, on a belt or on a key ring.

### COMTEC

Desktop enclosure with its front panel ergonomically inclined at 10°, a real asset when operating and reading.