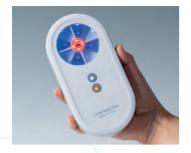

SYSTEM FOR DIGITAL RESPIRATORY SOUND ANALYSIS

**PSORIASIS THERAPY UNIT** 

ELECTROMAGNETIC IMPULSE THERAPY

**FOOT CARE DEVICE** 

SURVEILLANCE MONITOR FOR VITAL SIGNS

**HEARING TEST DEVICE** 

PORTABLE RECEIVER

B-HEAL HYBRID BLOOD ZAPPER

REAL-TIME LOCALISATION IN THE HEALTHCARE SECTOR

MEASURING SYSTEM FOR CREATING METABOLIC PROFILES