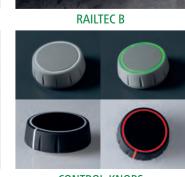

# **CONTROL-KNOBS** New ergonomic CONTROL-KNOBS have a soft-touch surface which is easy to grip and feels comfortable in operation. The highquality appearance – illuminated if required – distinguishes this advanced range of tuning knobs as the central element of menudriven interfaces. **TOP-KNOBS COM-KNOBS** TOP-KNOBS are the ideal solution for lateral screw fixing or for mounting on spindles. The lateral fixing screw is The COM-KNOBS range of tuning knob supports the appearance of modern medical applications. Safe operation is innovatively concealed by functional marking elements in different colours ensured by means of a collet fixture for electromechanical rotary potentiometers and shapes. with round shaft ends in accordance with DIN 41 591.