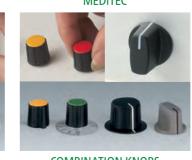

#### **MEDITEC**

Large-volume enclosure system with an elegant design; high degree of stability and a wide range of options, e.g. handles, sloping control panels, side panels for more installation height, etc.

DESK CASES

DATEC-POCKET-BOX

ROBUST-BOX

DATEC-MOBIL-BOX

RAILTEC C POTTING BOXES TOP-KNOBS COM-KNOBS COMBINATION KNOBS STAR-KNOBS CONTROL-KNOBS