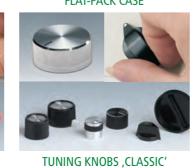

# **CONTROL-KNOBS** New ergonomic CONTROL-KNOBS have a soft-touch surface which is easy to grip and feels comfortable in operation. The highquality appearance – illuminated if required – distinguishes this advanced range of tuning knobs as the central element of menudriven interfaces. **TOP-KNOBS COM-KNOBS** TOP-KNOBS are the ideal solution for lateral screw fixing or for mounting on spindles. The lateral fixing screw is The COM-KNOBS range of tuning knob supports the appearance of modern medical applications. Safe operation is innovatively concealed by functional marking elements in different colours ensured by means of a collet fixture for electromechanical rotary potentiometers and shapes. with round shaft ends in accordance with DIN 41 591.

DESK CASES

DATEC-POCKET-BOX

ROBUST-BOX

DATEC-MOBIL-BOX

RAILTEC C POTTING BOXES TOP-KNOBS COM-KNOBS COMBINATION KNOBS STAR-KNOBS CONTROL-KNOBS