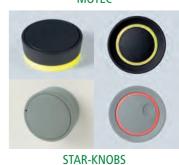

# **CONTROL-KNOBS** New ergonomic CONTROL-KNOBS have a soft-touch surface which is easy to grip and feels comfortable in operation. The highquality appearance – illuminated if required – distinguishes this advanced range of tuning knobs as the central element of menudriven interfaces. **TOP-KNOBS COM-KNOBS** TOP-KNOBS are the ideal solution for lateral screw fixing or for mounting on spindles. The lateral fixing screw is The COM-KNOBS range of tuning knob supports the appearance of modern medical applications. Safe operation is innovatively concealed by functional marking elements in different colours ensured by means of a collet fixture for electromechanical rotary potentiometers and shapes. with round shaft ends in accordance with DIN 41 591.

DESK CASES

DATEC-POCKET-BOX

ROBUST-BOX

DATEC-MOBIL-BOX

RAILTEC C POTTING BOXES TOP-KNOBS COM-KNOBS COMBINATION KNOBS STAR-KNOBS CONTROL-KNOBS