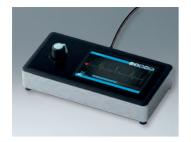

### **SYNERGY**

Versatile enclosure range made of aluminium and plastic for designoriented desktop applications.

### COMTEC

Desktop enclosure with its front panel ergonomically inclined at 10°, a real asset when operating and reading.