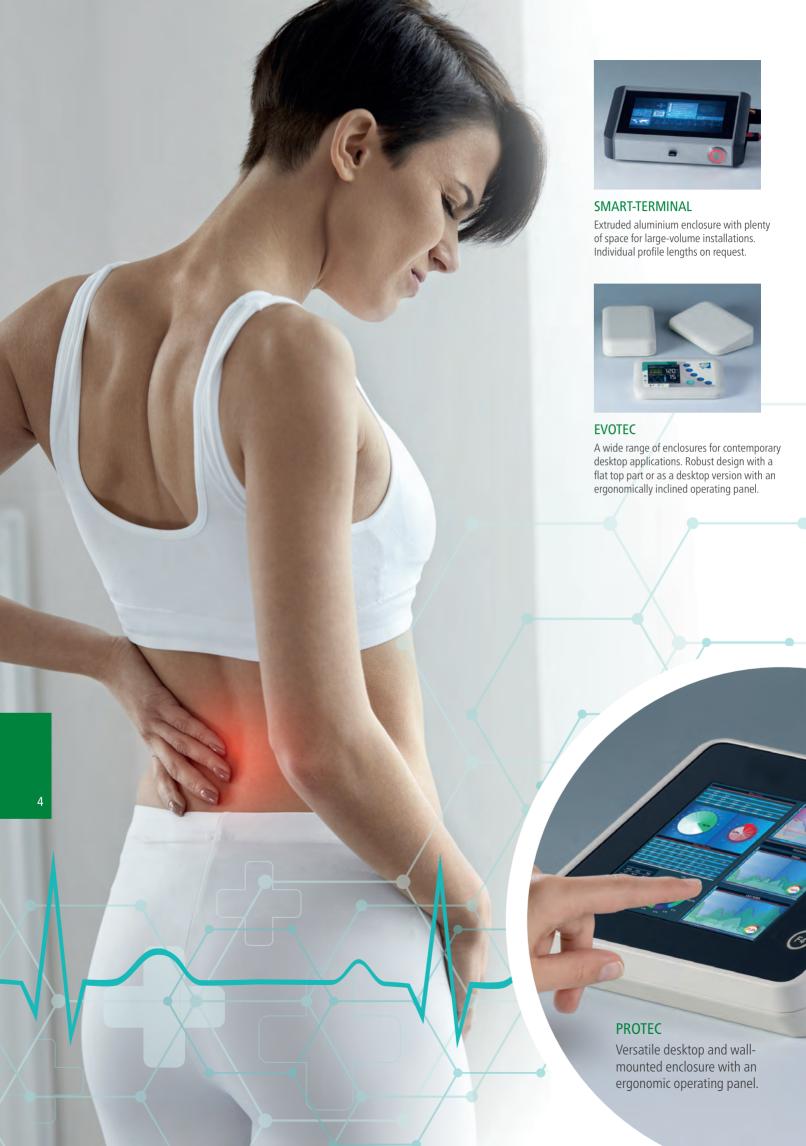

### **SYNERGY**

Versatile enclosure range made of aluminium and plastic for designoriented desktop applications.

### COMTEC

Desktop enclosure with its front panel ergonomically inclined at 10°, a real asset when operating and reading.

#### **MEDITEC**

Large-volume enclosure system with an elegant design; high degree of stability and a wide range of options, e.g. handles, sloping control panels, side panels for more installation height, etc.