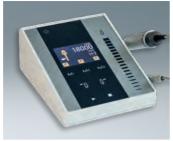

### COMTEC

Desktop enclosure with its front panel ergonomically inclined at 10°, a real asset when operating and reading.

SYSTEM FOR DIGITAL RESPIRATORY SOUND ANALYSIS

**PSORIASIS THERAPY UNIT** 

ELECTROMAGNETIC IMPULSE THERAPY

**FOOT CARE DEVICE** 

SURVEILLANCE MONITOR FOR VITAL SIGNS

**HEARING TEST DEVICE** 

PORTABLE RECEIVER

B-HEAL HYBRID BLOOD ZAPPER

REAL-TIME LOCALISATION IN THE HEALTHCARE SECTOR

MEASURING SYSTEM FOR CREATING METABOLIC PROFILES