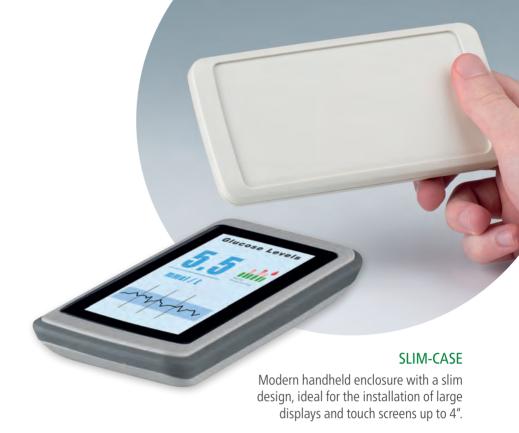

olutions for personal protection systems (AAL systems), analysis, diagnostics and therapy equipment, monitoring systems and IoT, to peripheral devices and data acquisition in the laboratory and in research, and much more.

We always offer creative solutions with plenty of scope for your individual product.

### INTERFACE-TERMINAL

INTERFACE-TERMINAL cases can be used in a variety of ways: handheld, with an optional docking station, as a desktop unit or as a wall-mounted enclosure, each in 3 sizes and in different heights.





#### MINITEC

Two enclosure designs and easy to wear, e.g. on a neck lanyard, on a wrist strap, on a belt or on a key ring.



#### CONNECT

Ideal for wire connected devices. Snap-together enclosure with smooth convex side and a recessed side for a membrane keypad.



# FOR MORE COMFORT IN MEDICINE, IN THE LABORATORY AND HEALTH CARE

The OKW range of plastic enclosures covers many different applications, for example handheld enclosures, wall mount enclosures, desktop enclosures, tabletop enclosures, instrument enclosures etc. Choose the enclosure whose design, size and configuration best meets your particular requirements. Modern electronics packaging by OKW is characterised by ergonomic design, user-oriented functionality and high-quality moulding and finishes.

With all conceivable technologies available in-house, we can finish and process the plastic enclosures and adapt them to your requirements.





### **SYNERGY**

Versatile enclosure range made of aluminium and plastic for designoriented desktop applications.



### COMTEC

Desktop enclosure w