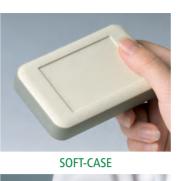

### **SOFT-CASE**

4 handy sizes, optionally with intermediate ring for more installation height in different designs/colours.