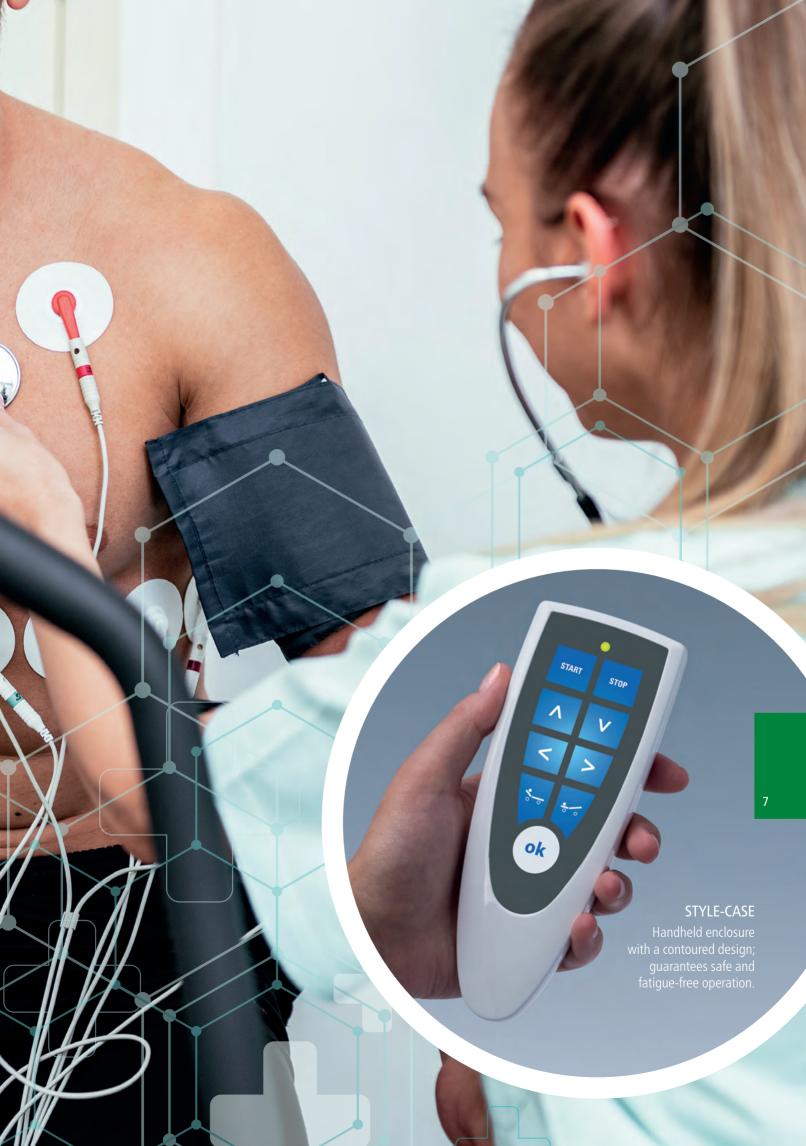

#### MINITEC

Two enclosure designs and easy to wear, e.g. on a neck lanyard, on a wrist strap, on a belt or on a key ring.

### **SOFT-CASE**

4 handy sizes, optionally with intermediate ring for more installation height in different designs/colours.