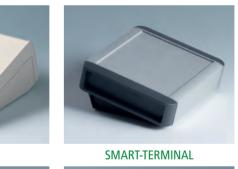

### INTERFACE-TERMINAL

INTERFACE-TERMINAL cases can be used in a variety of ways: handheld, with an optional docking station, as a desktop unit or as a wall-mounted enclosure, each in 3 sizes and in different heights.