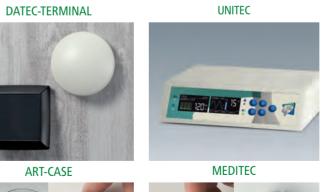

#### **MEDITEC**

Large-volume enclosure system with an elegant design; high degree of stability and a wide range of options, e.g. handles, sloping control panels, side panels for more installation height, etc.