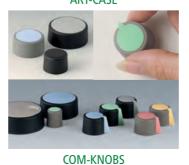

# **CONTROL-KNOBS** New ergonomic CONTROL-KNOBS have a soft-touch surface which is easy to grip and feels comfortable in operation. The highquality appearance – illuminated if required – distinguishes this advanced range of tuning knobs as the central element of menudriven interfaces. **TOP-KNOBS COM-KNOBS** TOP-KNOBS are the ideal solution for lateral screw fixing or for mounting on spindles. The lateral fixing screw is The COM-KNOBS range of tuning knob supports the appearance of modern medical applications. Safe operation is innovatively concealed by functional marking elements in different colours ensured by means of a collet fixture for electromechanical rotary potentiometers and shapes. with round shaft ends in accordance with DIN 41 591.

DESK CASES

DATEC-POCKET-BOX

ROBUST-BOX

DATEC-MOBIL-BOX

RAILTEC C POTTING BOXES TOP-KNOBS COM-KNOBS COMBINATION KNOBS STAR-KNOBS CONTROL-KNOBS